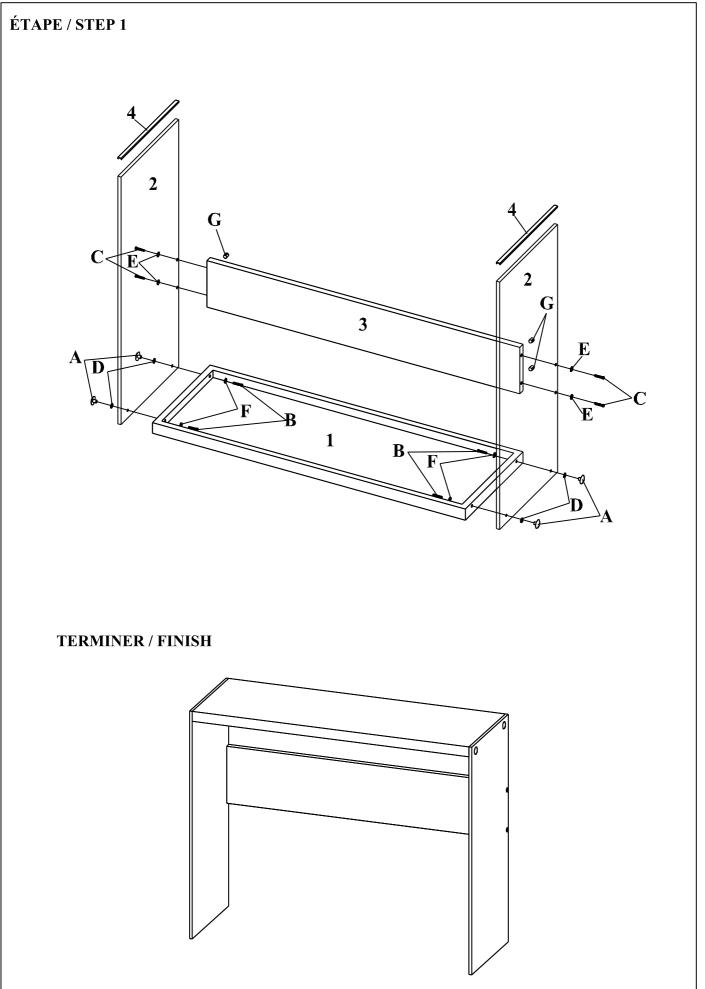

WWW.MONARCHSERVICE. COM

INSTRUCTIONS D'ASSEMBLAGE ASSEMBLY INSTRUCTIONS

| <u>IDENTIFCATION DES PIÈCES</u> PARTS IDENTIFICATION         |            |                                |                                 |
|--------------------------------------------------------------|------------|--------------------------------|---------------------------------|
| 1                                                            |            | PANNEAU DU DESSUS<br>TOP PANEL | $1^{ m MC}_{ m PC}$             |
| 2                                                            |            | VITRE<br>GLASS                 | 2 MCX PCS                       |
| 3                                                            |            | PANNEAU ARRIÈRE<br>BACK PANEL  | 1 MC PC                         |
| 4                                                            |            | PLASTIQUE<br>PLASTIC           | 2 MCX PCS                       |
| IDENTIFICATION DES PIÈCES DE MONTAGE HARDWARE IDENTIFICATION |            |                                |                                 |
| A                                                            | $\bigcirc$ | Ø1/4" x 35mm                   | 4 MCX PCS                       |
| В                                                            |            | Ø1/4" x 47mm                   | 4 MCX PCS                       |
| C                                                            | 0          | Ø1/4" x 38mm                   | 4 MCX PCS                       |
| D                                                            |            | Ø10mm                          | 4 MCX PCS                       |
| Е                                                            | •          | Ø1/4"                          | 4 MCX PCS                       |
| F                                                            | <b>o</b>   | Ø1/4"                          | 4 MCX PCS                       |
| G                                                            |            | 9.8mm                          | 4 MCX PCS                       |
| Н                                                            |            | 4mm                            | $1^{\mathrm{MC}}_{\mathrm{PC}}$ |