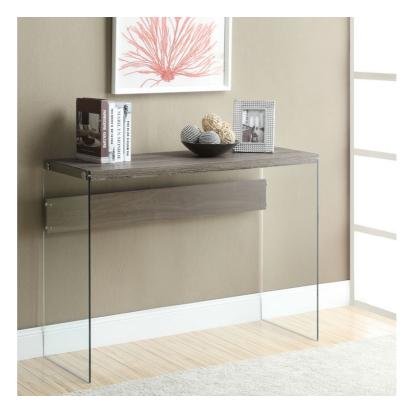

TABLE DE SOFA VERRE TREMPÉ / STYLE BOIS TAUPE FONCÉ DARK TAUPE RECLAIMED-LOOK / TEMPERED GLASS SOFA TABLE

Meubles de Qualité à Prix Abordable Affordable Quality Home Furniture