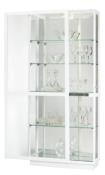

## **JAYDEN IV** 680-574

- Hand-rubbed Gloss White finish on select hardwoods and veneers.
- A two-way sliding front door features beveled glass and locks to secure your collectibles.
- Cabinet is illuminated by an LED interior light for a brighter, whiter, longer lasting light to illuminate your collectibles.
- No-Reach™ roller light switch for interior light is conveniently located on the back of the cabinet. A handy key holder is attached.
- · A glass mirrored back enhances the view.
- Four adjustable glass shelves allow for five levels of display; continuous holes for shelf adjustment.
- Pad-Lock™ cushioned metal shelf clips increase stability and safety.
- Adjustable levelers under each corner provide stability on uneven and carpeted floors. INT1014