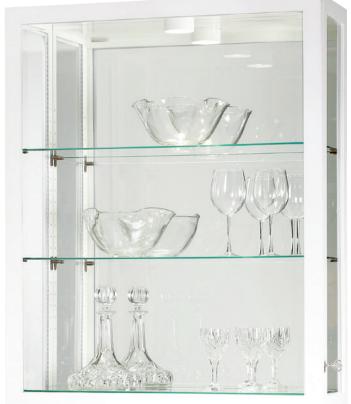

## **JAYDEN IV** 680-574

- Hand-rubbed Gloss White finish on select hardwoods and veneers.
- A two-way sliding front door features beveled glass and locks to secure your collectibles.
- Cabinet is illuminated by an LED interior light for a brighter, whiter, longer lasting light to illuminate your collectibles.
- No-Reach™ roller light switch for interior light is conveniently located on the back of the cabinet. A handy key holder is attached.
- · A glass mirrored back enhances the view.
- Four adjustable glass shelves allow for five levels of display; continuous holes for shelf adjustment.
- Pad-Lock™ cushioned metal shelf clips increase stability and safety.
- Adjustable levelers under each corner provide stability on uneven and carpeted floors. INT1014

Height 76.75" (195 cm) Width 33.5" (85 cm) Depth 12.25" (31 cm)