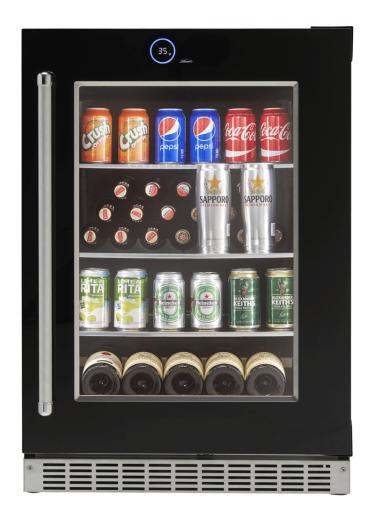

## RESERVE

All Fridge - Beverage & Wine Centre - SRVBC050

#### PRODUCT DESCRIPTION

Store more than just beer and soda in the Silhouette Reserve All Fridge. With temperature range from 1°C to 6°C, you can safely store cheese and meat platters, seafood, and other assorted perishables. Whether you find yourself entertaining friends or needing more convenient refrigeration for your family, the Silhouette Reserve's under-counter design delivers style and practicality like no other beverage centre on the market.

## Capacity

Volume

| 355 ml Cans         | 105 |
|---------------------|-----|
| 750 ml Wine Bottles | 5   |

141.60 litres

5 cu.ft.