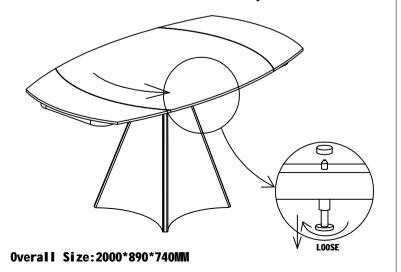

STEP:2

Loosen the bolt under the top, rotate the top and open it,

and fix the top with a bolt

Overall Size:1300\*890\*740MM

TIGHTEN