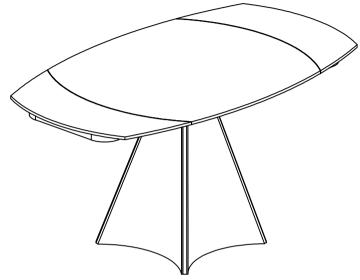

## Instructions

Emerald-D39/Ruby-D51 Dining Table

### **Parts**

| NO. | Picture | Description | Size           | QTY |
|-----|---------|-------------|----------------|-----|
| A   |         | Тор         | 1300*890*130mm | 1   |
| В   |         | Metal Leg   | 530*590*630mm  | 1   |