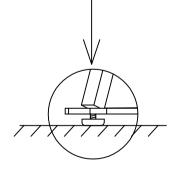

STEP:2

Loosen the bolt under the top, rotate the top and open it,

and fix the top with a bolt

Overall Size:1300\*890\*740MM

TIGHTEN