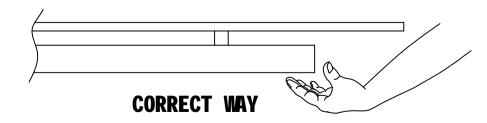

# Instructions

Emerald-D39/Ruby-D51 Dining Table

Overall Size:2000\*890\*740MM

!WARNING! DO NOT LIFT USING GLASS TOP LIFT USING METAL FRAME

adjust adjustable foot to keep balance