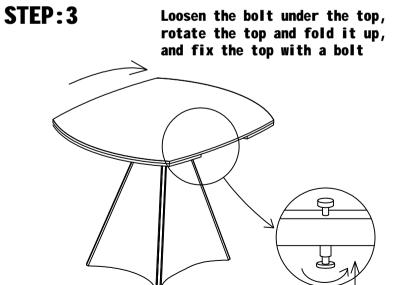

STEP:2

Loosen the bolt under the top, rotate the top and open it,

and fix the top with a bolt

Overall Size:1300\*890\*740MM

TIGHTEN