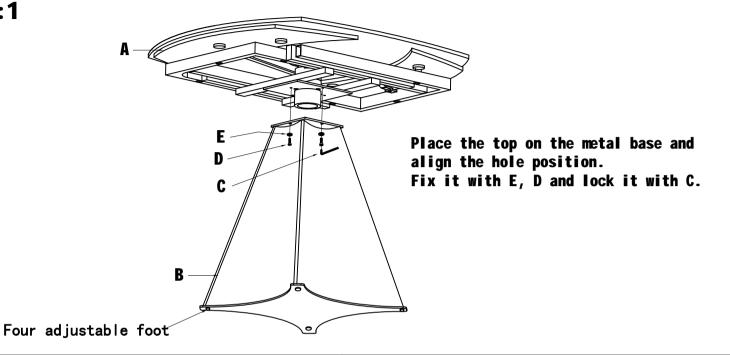

## Instructions

Emerald-D39/Ruby-D51 Dining Table

### **Parts**

| NO. | Picture | Description | Size           | QTY |
|-----|---------|-------------|----------------|-----|
| A   |         | Тор         | 1300*890*130mm | 1   |
| В   |         | Metal Leg   | 530*590*630mm  | 1   |

### STEP:1

#### **Hardware**

| NO. | Picture  | Description | Size         | QTY |  |  |
|-----|----------|-------------|--------------|-----|--|--|
| C   |          | Allen Key   | 5mm          | 1   |  |  |
| D   | ~0       | Bolt        | M6*20        | 4   |  |  |
| E   | <b>©</b> | Flat Washer | <b>⊘17*2</b> | 4   |  |  |