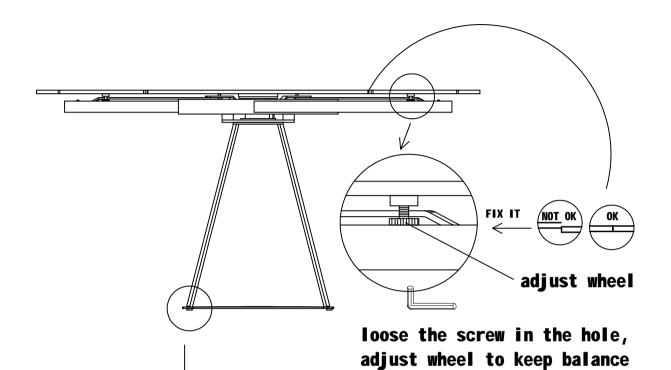

# Instructions

Emerald-D39/Ruby-D51 Dining Table

Overall Size:2000\*890\*740MM

!WARNING! DO NOT LIFT USING GLASS TOP LIFT USING METAL FRAME

adjust adjustable foot to keep balance