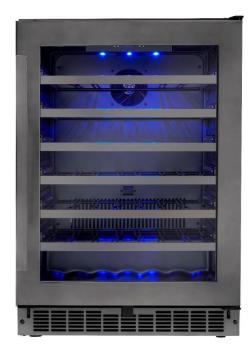

## SSWC056D1B-S

## Silhouette Select SSWC056D1B-S

## Features:

- BLACK STAINLESS
- Single zone built in wine cooler stores up 48 750ml bottle wine coolers
- Fan forced cooling
- Temperature range 5C-18C
- Full extension wooden shelves with black stainless steel trim
- Blue LED display light
- Electronic thermostat with through the door display
- Reversible door