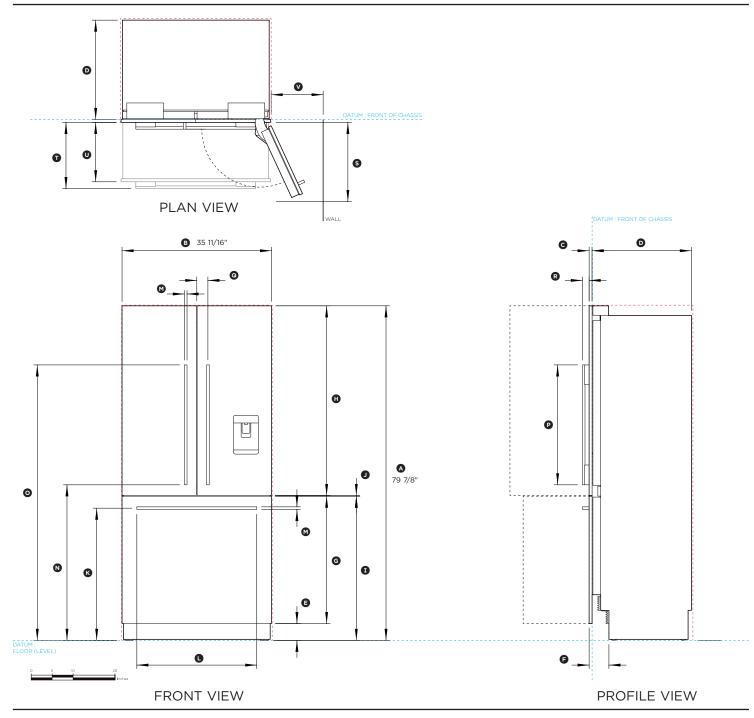

### RS36A80U1 (with Stainless Door panels PART NO. RD3680U)

| Product Dimensions                                                                                                                                                                                                                                                                                                                                                                                                                                                                                                                                                                                                                                                                                                                                                                                                                                                                                                                                                                                                                                                                                                                                                                                                                                                                                                                                                                                                                                                                                                                                                                                                                                                                                                                                                                                                                                                                                                                                                                                                                                                                                                     | in        |
|------------------------------------------------------------------------------------------------------------------------------------------------------------------------------------------------------------------------------------------------------------------------------------------------------------------------------------------------------------------------------------------------------------------------------------------------------------------------------------------------------------------------------------------------------------------------------------------------------------------------------------------------------------------------------------------------------------------------------------------------------------------------------------------------------------------------------------------------------------------------------------------------------------------------------------------------------------------------------------------------------------------------------------------------------------------------------------------------------------------------------------------------------------------------------------------------------------------------------------------------------------------------------------------------------------------------------------------------------------------------------------------------------------------------------------------------------------------------------------------------------------------------------------------------------------------------------------------------------------------------------------------------------------------------------------------------------------------------------------------------------------------------------------------------------------------------------------------------------------------------------------------------------------------------------------------------------------------------------------------------------------------------------------------------------------------------------------------------------------------------|-----------|
| Overall height of fridge                                                                                                                                                                                                                                                                                                                                                                                                                                                                                                                                                                                                                                                                                                                                                                                                                                                                                                                                                                                                                                                                                                                                                                                                                                                                                                                                                                                                                                                                                                                                                                                                                                                                                                                                                                                                                                                                                                                                                                                                                                                                                               | 79 7/8"   |
| B Overall width of fridge                                                                                                                                                                                                                                                                                                                                                                                                                                                                                                                                                                                                                                                                                                                                                                                                                                                                                                                                                                                                                                                                                                                                                                                                                                                                                                                                                                                                                                                                                                                                                                                                                                                                                                                                                                                                                                                                                                                                                                                                                                                                                              | 35 11/16″ |
| © Depth of fridge front panels (excl. handles)                                                                                                                                                                                                                                                                                                                                                                                                                                                                                                                                                                                                                                                                                                                                                                                                                                                                                                                                                                                                                                                                                                                                                                                                                                                                                                                                                                                                                                                                                                                                                                                                                                                                                                                                                                                                                                                                                                                                                                                                                                                                         | 3/4"      |
| <ul> <li>Overall depth of fridge (excl. front door panels)</li> </ul>                                                                                                                                                                                                                                                                                                                                                                                                                                                                                                                                                                                                                                                                                                                                                                                                                                                                                                                                                                                                                                                                                                                                                                                                                                                                                                                                                                                                                                                                                                                                                                                                                                                                                                                                                                                                                                                                                                                                                                                                                                                  | 23 3/4"   |
| E Height from bottom datum to top of toekick                                                                                                                                                                                                                                                                                                                                                                                                                                                                                                                                                                                                                                                                                                                                                                                                                                                                                                                                                                                                                                                                                                                                                                                                                                                                                                                                                                                                                                                                                                                                                                                                                                                                                                                                                                                                                                                                                                                                                                                                                                                                           | 4"        |
| © Depth of toekick measured from front of door                                                                                                                                                                                                                                                                                                                                                                                                                                                                                                                                                                                                                                                                                                                                                                                                                                                                                                                                                                                                                                                                                                                                                                                                                                                                                                                                                                                                                                                                                                                                                                                                                                                                                                                                                                                                                                                                                                                                                                                                                                                                         | 4 3/4"    |
| © Height of bottom drawer panel                                                                                                                                                                                                                                                                                                                                                                                                                                                                                                                                                                                                                                                                                                                                                                                                                                                                                                                                                                                                                                                                                                                                                                                                                                                                                                                                                                                                                                                                                                                                                                                                                                                                                                                                                                                                                                                                                                                                                                                                                                                                                        | 30 3/8"   |
| Height of top door panels                                                                                                                                                                                                                                                                                                                                                                                                                                                                                                                                                                                                                                                                                                                                                                                                                                                                                                                                                                                                                                                                                                                                                                                                                                                                                                                                                                                                                                                                                                                                                                                                                                                                                                                                                                                                                                                                                                                                                                                                                                                                                              | 45 1/4"   |
| Height from bottom datum to top of drawer panel                                                                                                                                                                                                                                                                                                                                                                                                                                                                                                                                                                                                                                                                                                                                                                                                                                                                                                                                                                                                                                                                                                                                                                                                                                                                                                                                                                                                                                                                                                                                                                                                                                                                                                                                                                                                                                                                                                                                                                                                                                                                        | 34 7/16"  |
| ③ Gap between top and bottom door panels                                                                                                                                                                                                                                                                                                                                                                                                                                                                                                                                                                                                                                                                                                                                                                                                                                                                                                                                                                                                                                                                                                                                                                                                                                                                                                                                                                                                                                                                                                                                                                                                                                                                                                                                                                                                                                                                                                                                                                                                                                                                               | 5/32"     |
| © Height from bottom datum to centre of bottom handle                                                                                                                                                                                                                                                                                                                                                                                                                                                                                                                                                                                                                                                                                                                                                                                                                                                                                                                                                                                                                                                                                                                                                                                                                                                                                                                                                                                                                                                                                                                                                                                                                                                                                                                                                                                                                                                                                                                                                                                                                                                                  | 31 9/16"  |
| © Width of bottom handle                                                                                                                                                                                                                                                                                                                                                                                                                                                                                                                                                                                                                                                                                                                                                                                                                                                                                                                                                                                                                                                                                                                                                                                                                                                                                                                                                                                                                                                                                                                                                                                                                                                                                                                                                                                                                                                                                                                                                                                                                                                                                               | 28 5/8"   |
| Thickness of handles                                                                                                                                                                                                                                                                                                                                                                                                                                                                                                                                                                                                                                                                                                                                                                                                                                                                                                                                                                                                                                                                                                                                                                                                                                                                                                                                                                                                                                                                                                                                                                                                                                                                                                                                                                                                                                                                                                                                                                                                                                                                                                   | 5/8"      |
| Height from bottom datum to bottom of top handle     A statement of the statement o | 37 1/8"   |
| <ul> <li>Height from bottom datum to top of top handle</li> </ul>                                                                                                                                                                                                                                                                                                                                                                                                                                                                                                                                                                                                                                                                                                                                                                                                                                                                                                                                                                                                                                                                                                                                                                                                                                                                                                                                                                                                                                                                                                                                                                                                                                                                                                                                                                                                                                                                                                                                                                                                                                                      | 65 3/4"   |
| <ul> <li>Height of top handles</li> </ul>                                                                                                                                                                                                                                                                                                                                                                                                                                                                                                                                                                                                                                                                                                                                                                                                                                                                                                                                                                                                                                                                                                                                                                                                                                                                                                                                                                                                                                                                                                                                                                                                                                                                                                                                                                                                                                                                                                                                                                                                                                                                              | 28 5/8"   |
| <ul> <li>Distance from centre of fridge to the centre of top handles</li> </ul>                                                                                                                                                                                                                                                                                                                                                                                                                                                                                                                                                                                                                                                                                                                                                                                                                                                                                                                                                                                                                                                                                                                                                                                                                                                                                                                                                                                                                                                                                                                                                                                                                                                                                                                                                                                                                                                                                                                                                                                                                                        | 2 5/8"    |
| B Depth of handle (measured from front of door)                                                                                                                                                                                                                                                                                                                                                                                                                                                                                                                                                                                                                                                                                                                                                                                                                                                                                                                                                                                                                                                                                                                                                                                                                                                                                                                                                                                                                                                                                                                                                                                                                                                                                                                                                                                                                                                                                                                                                                                                                                                                        | 1 5/8"    |
| © Depth of door (widest opening) measured from front of door                                                                                                                                                                                                                                                                                                                                                                                                                                                                                                                                                                                                                                                                                                                                                                                                                                                                                                                                                                                                                                                                                                                                                                                                                                                                                                                                                                                                                                                                                                                                                                                                                                                                                                                                                                                                                                                                                                                                                                                                                                                           | 18 7/8"   |
| © Depth of drawer (open) measured from front of drawer, including handle                                                                                                                                                                                                                                                                                                                                                                                                                                                                                                                                                                                                                                                                                                                                                                                                                                                                                                                                                                                                                                                                                                                                                                                                                                                                                                                                                                                                                                                                                                                                                                                                                                                                                                                                                                                                                                                                                                                                                                                                                                               | 15 3/4"   |
| © Depth of drawer (open) measured from front of drawer, excluding handle                                                                                                                                                                                                                                                                                                                                                                                                                                                                                                                                                                                                                                                                                                                                                                                                                                                                                                                                                                                                                                                                                                                                                                                                                                                                                                                                                                                                                                                                                                                                                                                                                                                                                                                                                                                                                                                                                                                                                                                                                                               | 14 3/16"  |
| $\odot$ Minimum door clearance to adjacent wall (115° - full internal access)                                                                                                                                                                                                                                                                                                                                                                                                                                                                                                                                                                                                                                                                                                                                                                                                                                                                                                                                                                                                                                                                                                                                                                                                                                                                                                                                                                                                                                                                                                                                                                                                                                                                                                                                                                                                                                                                                                                                                                                                                                          | 12 3/8"   |
|                                                                                                                                                                                                                                                                                                                                                                                                                                                                                                                                                                                                                                                                                                                                                                                                                                                                                                                                                                                                                                                                                                                                                                                                                                                                                                                                                                                                                                                                                                                                                                                                                                                                                                                                                                                                                                                                                                                                                                                                                                                                                                                        |           |

| Clearances Dimensions                                | in      |
|------------------------------------------------------|---------|
| Minimum cabinetry gap clearance from edge of product | 5/32"   |
| Overall height of cavity                             | 80″     |
| Overall width of cavity                              | 36"     |
| Overall depth of cavity                              | 24 3/4" |