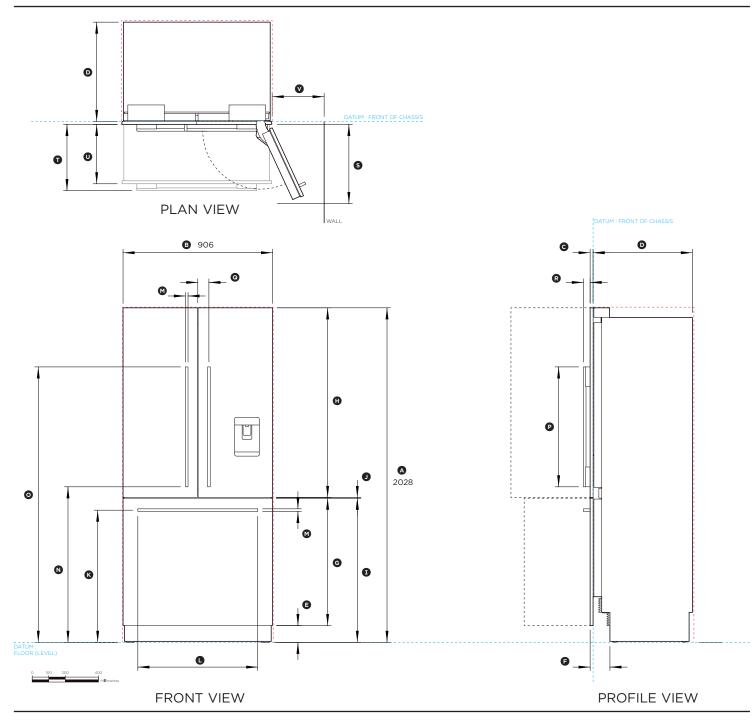

# 36" ActiveSmart™ Built-in Refrigerator

Model no:

RS36A80U1 (with Stainless Door panels PART NO. RD3680U)

| Product Dimensions                                                                            | mm   |
|-----------------------------------------------------------------------------------------------|------|
| Overall height of fridge                                                                      | 2028 |
| Overall width of fridge                                                                       | 906  |
| © Depth of fridge front panels (excl. handles)                                                | 19   |
| <ul> <li>Overall depth of fridge (excl. front door panels)</li> </ul>                         | 603  |
| E Height from bottom datum to top of toekick                                                  | 102  |
| © Depth of toekick measured from front of door                                                | 121  |
| © Height of bottom drawer panel                                                               | 772  |
| Height of top door panels                                                                     | 1150 |
| I Height from bottom datum to top of drawer panel                                             | 874  |
| <ul> <li>Gap between top and bottom door panels</li> </ul>                                    | 4    |
| Beight from bottom datum to centre of bottom handle                                           | 801  |
| © Width of bottom handle                                                                      | 727  |
| ℗ Thickness of handles                                                                        | 16   |
| Height from bottom datum to bottom of top handle                                              | 943  |
| <ul> <li>Height from bottom datum to top of top handle</li> </ul>                             | 1670 |
| Height of top handles                                                                         | 727  |
| O Distance from centre of fridge to the centre of top handles                                 | 67   |
| B Depth of handle (measured from front of door)                                               | 41   |
| © Depth of door (widest opening) measured from front of door                                  | 480  |
| ⑦ Depth of drawer (open) measured from front of drawer, including handle                      | 400  |
| © Depth of drawer (open) measured from front of drawer, excluding handle                      | 360  |
| <ul> <li>Minimum door clearance to adjacent wall (115° - full internal<br/>access)</li> </ul> | 315  |
|                                                                                               |      |

| Clearances Dimensions                                | mm   |
|------------------------------------------------------|------|
| Minimum cabinetry gap clearance from edge of product | 4    |
| Overall height of cavity                             | 2032 |
| Overall width of cavity                              | 914  |
| Overall depth of cavity                              | 629  |