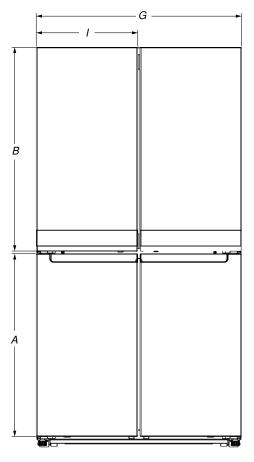

## PRODUCT DIMENSIONS

| DIMENSION | DESCRIPTION                                    |                                              |  |
|-----------|------------------------------------------------|----------------------------------------------|--|
| Α         | Freezer door height                            | 31 <sup>7</sup> / <sub>8</sub> " (809 mm)    |  |
| В         | Refrigerator door height                       | 35½" (902 mm)                                |  |
| C*        | Height of recessed refrigerator                | 68½" (1739 mm)                               |  |
| D*        | Height of top of hinges                        | 69½" (1766 mm)                               |  |
| E         | Depth with doors                               | 28 <sup>3</sup> / <sub>8</sub> " (720.7 mm)  |  |
| F         | Depth without doors                            | 24 <sup>7</sup> / <sub>8</sub> " (631.8 mm)  |  |
| G         | Cabinet width                                  | 35¾" (90.9 cm)                               |  |
| Н         | Doors thickness                                | 3½" (87.5 mm)                                |  |
| I         | Doors width                                    | 17¾" (449 mm)                                |  |
| J*        | Height of the cabinet wheels                   | 11/4" (30 mm)                                |  |
| К         | Depth with doors open<br>90°                   | 14 <sup>5</sup> / <sub>8</sub> " (1082.7 mm) |  |
| L         | Width of door fully open 130°                  | 31¾" (806.4 mm)                              |  |
| М         | Space required for water lines and power chord | 2" (50.8 mm)                                 |  |
| N         | Water line location distance from side         | 2½" (63.5 mm)                                |  |
| 0         | Water line location distance from bottom       | 6 <sup>7</sup> / <sub>8</sub> " (174.6 mm)   |  |

\*Add 1/2" (1.9 cm) to height dimension when leveling legs are fully extended.

| Interior<br>Dimensions                                   | Width                                        | Height         |
|----------------------------------------------------------|----------------------------------------------|----------------|
| Refrigerator<br>Compartment                              | 31½" (802 mm)                                | 31" (788 mm)   |
| Freezer<br>Compartment<br>and Convertible<br>Compartment | 14 <sup>3</sup> / <sub>16</sub> " (360.4 mm) | 28" (711.2 mm) |