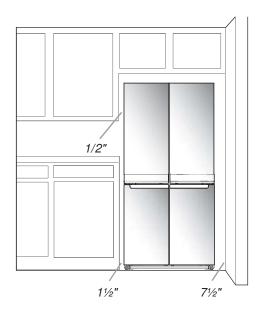

## LOCATION REQUIREMENT

To ensure proper ventilation for your refrigerator, allow for a 1/2" space on each side and at the top. Allow for a 1.97" space behind the refrigerator. If your refrigerator has an ice maker, allow extra space at the back for the water line connections. When installing your refrigerator next to a xed wall, leave a 3.74" minimum space between the refrigerator and wall to allow the door to swing open.