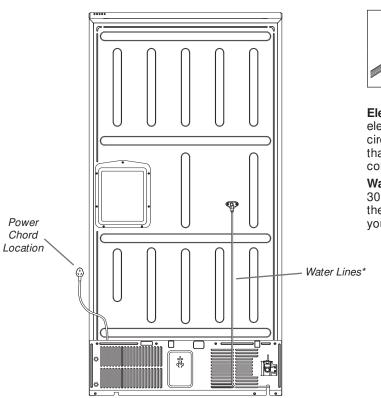

**Electrical:** A 115 V, 60 Hz, AC only, 15 A or 20 A fused, grounded electrical supply is required. It is recommended that a separate circuit serving only your refrigerator be provided. Use an outlet that cannot be turned off by a switch. Do not use an extension cord.

**Water:** A cold water supply with water pressure of between 30 psi and 120 psi (207 kPa and 827 kPa) is required to operate the water dispenser and ice maker. If you have questions about your water pressure, call a licensed, quali ed plumber.

\*Water lines are not foamed in and are external.