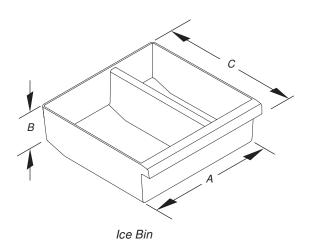

| Refrigerator Compartment Features |                                           |                                          |                                            |  |  |
|-----------------------------------|-------------------------------------------|------------------------------------------|--------------------------------------------|--|--|
| Description                       | A (width)                                 | B (height)                               | C (depth)                                  |  |  |
| Refrigerator Crisper Pan          | 15½" (393.7 mm)                           | 6 <sup>7</sup> / <sub>8</sub> " (175 mm) | 12 <sup>7</sup> /8" (327 mm)               |  |  |
| Full Width Shelf                  | 31 <sup>3</sup> / <sub>8</sub> " (797 mm) | NA                                       | 14"(356 mm)                                |  |  |
| Pull Out Freezer Shelf            | 9¾" (248 mm)                              | 4" (101.6 mm)                            | 13½" (343 mm)                              |  |  |
| Freezer Drawer                    | 9¾" (248 mm)                              | 7" (178 mm)                              | 13½" (343 mm)                              |  |  |
| Ice Bin                           | 11 <sup>7</sup> / <sub>8</sub> " (302 mm) | 3¾" (95 mm)                              | 11 <sup>7</sup> / <sub>16</sub> " (290 mm) |  |  |
| Full Width Removable Rack         | 12¾" (324 mm)                             | 5" (127 mm)                              | 151/4" (387 mm)                            |  |  |