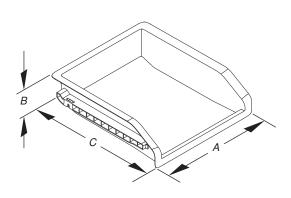

| Refrigerator Compartment Features |                                           |                                          |                                            |  |  |
|-----------------------------------|-------------------------------------------|------------------------------------------|--------------------------------------------|--|--|
| Description                       | A (width)                                 | B (height)                               | C (depth)                                  |  |  |
| Refrigerator Crisper Pan          | 15½" (393.7 mm)                           | 6 <sup>7</sup> / <sub>8</sub> " (175 mm) | 12 <sup>7</sup> /8" (327 mm)               |  |  |
| Full Width Shelf                  | 31 <sup>3</sup> / <sub>8</sub> " (797 mm) | NA                                       | 14"(356 mm)                                |  |  |
| Pull Out Freezer Shelf            | 9¾" (248 mm)                              | 4" (101.6 mm)                            | 13½" (343 mm)                              |  |  |
| Freezer Drawer                    | 9¾" (248 mm)                              | 7" (178 mm)                              | 13½" (343 mm)                              |  |  |
| Ice Bin                           | 11 <sup>7</sup> / <sub>8</sub> " (302 mm) | 3¾" (95 mm)                              | 11 <sup>7</sup> / <sub>16</sub> " (290 mm) |  |  |
| Full Width Removable Rack         | 12¾" (324 mm)                             | 5" (127 mm)                              | 151/4" (387 mm)                            |  |  |