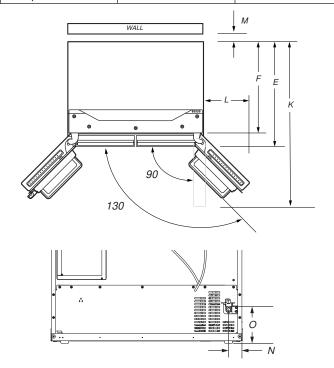

## PRODUCT DIMENSIONS

| DIMENSION | DESCRIPTION                                    |                                              |  |
|-----------|------------------------------------------------|----------------------------------------------|--|
| Α         | Freezer door height                            | 31 <sup>7</sup> / <sub>8</sub> " (809 mm)    |  |
| В         | Refrigerator door height                       | 35½" (902 mm)                                |  |
| C*        | Height of recessed refrigerator                | 68½" (1739 mm)                               |  |
| D*        | Height of top of hinges                        | 69½" (1766 mm)                               |  |
| E         | Depth with doors                               | 28 <sup>3</sup> / <sub>8</sub> " (720.7 mm)  |  |
| F         | Depth without doors                            | 24 <sup>7</sup> / <sub>8</sub> " (631.8 mm)  |  |
| G         | Cabinet width                                  | 35¾" (90.9 cm)                               |  |
| Н         | Doors thickness                                | 3½" (87.5 mm)                                |  |
| I         | Doors width                                    | 17¾" (449 mm)                                |  |
| J*        | Height of the cabinet wheels                   | 11/4" (30 mm)                                |  |
| К         | Depth with doors open<br>90°                   | 14 <sup>5</sup> / <sub>8</sub> " (1082.7 mm) |  |
| L         | Width of door fully open 130°                  | 31¾" (806.4 mm)                              |  |
| М         | Space required for water lines and power chord | 2" (50.8 mm)                                 |  |
| N         | Water line location distance from side         | 2½" (63.5 mm)                                |  |
| 0         | Water line location distance from bottom       | 6 <sup>7</sup> / <sub>8</sub> " (174.6 mm)   |  |

## LOCATION REQUIREMENT

To ensure proper ventilation for your refrigerator, allow for a 1/2" space on each side and at the top. Allow for a 1.97" space behind the refrigerator. If your refrigerator has an ice maker, allow extra space at the back for the water line connections. When installing your refrigerator next to a xed wall, leave a 3.74" minimum space between the refrigerator and wall to allow the door to swing open.

\*Space from a side wall required to open the door at 118° and open the drawers and trays inside the bottom compartments.

Refrigerator Crisper Pan

Full Width Shelf

Pull Out Freezer Shelf

Freezer Drawer

Full Width Removable Rack