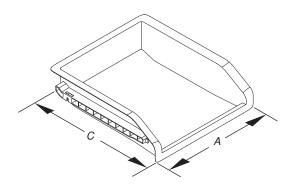

| Refrigerator Compartment Features |                                           |                                          |                                            |  |  |
|-----------------------------------|-------------------------------------------|------------------------------------------|--------------------------------------------|--|--|
| Description                       | A (width)                                 | B (height)                               | C (depth)                                  |  |  |
| Refrigerator Crisper Pan          | 15½" (393.7 mm)                           | 6 <sup>7</sup> / <sub>8</sub> " (175 mm) | 12 <sup>7</sup> /8" (327 mm)               |  |  |
| Full Width Shelf                  | 31 <sup>3</sup> / <sub>8</sub> " (797 mm) | NA                                       | 14"(356 mm)                                |  |  |
| Pull Out Freezer Shelf            | 9¾" (248 mm)                              | 4" (101.6 mm)                            | 13½" (343 mm)                              |  |  |
| Freezer Drawer                    | 9¾" (248 mm)                              | 7" (178 mm)                              | 13½" (343 mm)                              |  |  |
| Ice Bin                           | 11 <sup>7</sup> / <sub>8</sub> " (302 mm) | 3¾" (95 mm)                              | 11 <sup>7</sup> / <sub>16</sub> " (290 mm) |  |  |
| Full Width Removable Rack         | 12¾" (324 mm)                             | 5" (127 mm)                              | 151/4" (387 mm)                            |  |  |