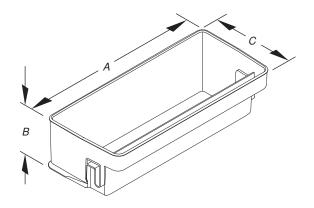

| Refrigerator Compartment Features |                                           |                                          |                                            |  |  |
|-----------------------------------|-------------------------------------------|------------------------------------------|--------------------------------------------|--|--|
| Description                       | A (width)                                 | B (height)                               | C (depth)                                  |  |  |
| Refrigerator Crisper Pan          | 15½" (393.7 mm)                           | 6 <sup>7</sup> / <sub>8</sub> " (175 mm) | 12 <sup>7</sup> /8" (327 mm)               |  |  |
| Full Width Shelf                  | 31 <sup>3</sup> / <sub>8</sub> " (797 mm) | NA                                       | 14"(356 mm)                                |  |  |
| Pull Out Freezer Shelf            | 9¾" (248 mm)                              | 4" (101.6 mm)                            | 13½" (343 mm)                              |  |  |
| Freezer Drawer                    | 9¾" (248 mm)                              | 7" (178 mm)                              | 13½" (343 mm)                              |  |  |
| Ice Bin                           | 11 <sup>7</sup> / <sub>8</sub> " (302 mm) | 3¾" (95 mm)                              | 11 <sup>7</sup> / <sub>16</sub> " (290 mm) |  |  |
| Full Width Removable Rack         | 12¾" (324 mm)                             | 5" (127 mm)                              | 151/4" (387 mm)                            |  |  |