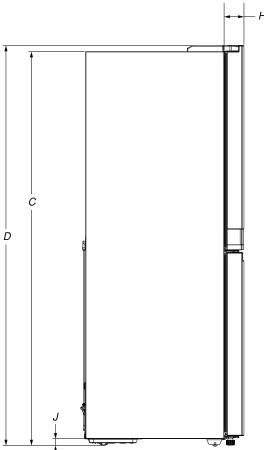

## PRODUCT DIMENSIONS

| DIMENSION | DESCRIPTION                                    |                                              |  |
|-----------|------------------------------------------------|----------------------------------------------|--|
| Α         | Freezer door height                            | 31 <sup>7</sup> / <sub>8</sub> " (809 mm)    |  |
| В         | Refrigerator door height                       | 35½" (902 mm)                                |  |
| C*        | Height of recessed refrigerator                | 68½" (1739 mm)                               |  |
| D*        | Height of top of hinges                        | 69½" (1766 mm)                               |  |
| E         | Depth with doors                               | 28 <sup>3</sup> / <sub>8</sub> " (720.7 mm)  |  |
| F         | Depth without doors                            | 24 <sup>7</sup> / <sub>8</sub> " (631.8 mm)  |  |
| G         | Cabinet width                                  | 35¾" (90.9 cm)                               |  |
| Н         | Doors thickness                                | 3½" (87.5 mm)                                |  |
| I         | Doors width                                    | 17¾" (449 mm)                                |  |
| J*        | Height of the cabinet wheels                   | 11/4" (30 mm)                                |  |
| К         | Depth with doors open<br>90°                   | 14 <sup>5</sup> / <sub>8</sub> " (1082.7 mm) |  |
| L         | Width of door fully open 130°                  | 31¾" (806.4 mm)                              |  |
| М         | Space required for water lines and power chord | 2" (50.8 mm)                                 |  |
| N         | Water line location distance from side         | 2½" (63.5 mm)                                |  |
| 0         | Water line location distance from bottom       | 6 <sup>7</sup> / <sub>8</sub> " (174.6 mm)   |  |

\*Add 1/2" (1.9 cm) to height dimension when leveling legs are fully extended.

| Interior<br>Dimensions                                   | Width                                        | Height         |
|----------------------------------------------------------|----------------------------------------------|----------------|
| Refrigerator<br>Compartment                              | 31½" (802 mm)                                | 31" (788 mm)   |
| Freezer<br>Compartment<br>and Convertible<br>Compartment | 14 <sup>3</sup> / <sub>16</sub> " (360.4 mm) | 28" (711.2 mm) |