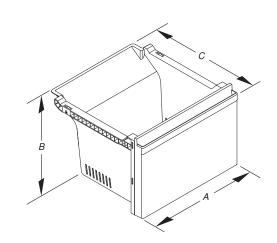

\*Space from a side wall required to open the door at 118° and open the drawers and trays inside the bottom compartments.

Refrigerator Crisper Pan

Full Width Shelf

Pull Out Freezer Shelf

Freezer Drawer

Full Width Removable Rack

| Refrigerator Compartment Features |                                           |                                          |                                            |  |  |
|-----------------------------------|-------------------------------------------|------------------------------------------|--------------------------------------------|--|--|
| Description                       | A (width)                                 | B (height)                               | C (depth)                                  |  |  |
| Refrigerator Crisper Pan          | 15½" (393.7 mm)                           | 6 <sup>7</sup> / <sub>8</sub> " (175 mm) | 12 <sup>7</sup> /8" (327 mm)               |  |  |
| Full Width Shelf                  | 31 <sup>3</sup> / <sub>8</sub> " (797 mm) | NA                                       | 14"(356 mm)                                |  |  |
| Pull Out Freezer Shelf            | 9¾" (248 mm)                              | 4" (101.6 mm)                            | 13½" (343 mm)                              |  |  |
| Freezer Drawer                    | 9¾" (248 mm)                              | 7" (178 mm)                              | 13½" (343 mm)                              |  |  |
| Ice Bin                           | 11 <sup>7</sup> / <sub>8</sub> " (302 mm) | 3¾" (95 mm)                              | 11 <sup>7</sup> / <sub>16</sub> " (290 mm) |  |  |
| Full Width Removable Rack         | 12¾" (324 mm)                             | 5" (127 mm)                              | 151/4" (387 mm)                            |  |  |