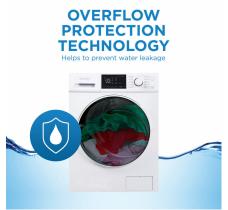

## FEATURES

- Compact Sizing : 2.7 cu.ft. All-In-One Ventless Washer Dryer Combo
- 120V Power Requirement : This unit can be plugged in to a standard wall outlet
- 14 Convenient Washing Cycles : Including normal, heavy duty and sportswear
- My Cycle: Custom my cycle washing setting will set and remember a favorite program
- 2 Drying Cycles : Including
- Stainless Steel Drum : Stainless steel is used for its durability and won't rust over time
- LED Display : Bright LED lights enhance the look and visibility of your display
- Vent-less Dryer : This all-in-1unit can be used anywhere near a sink
- Spin Speed : Maximum dryer spin speed is 1300 RPM's
- Additional Features :Child Lock,emergency door release, time delay function and overflow protection