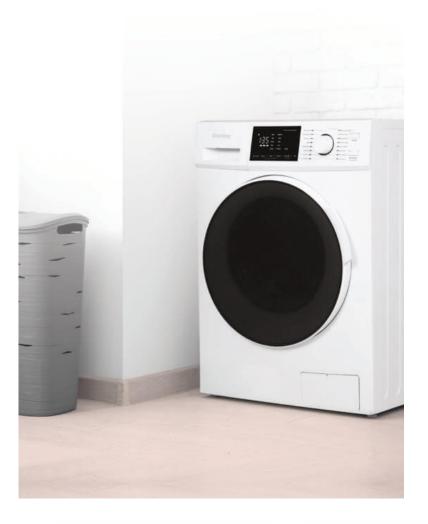

## DWM120WDB-3

2.7 cu. ft. All-In-One Ventless Washer/Dryer in White

## FEATURES

- Compact Sizing : 2.7 cu.ft. All-In-One Ventless Washer Dryer Combo
- 120V Power Requirement : This unit can be plugged in to a standard wall outlet
- 14 Convenient Washing Cycles : Including normal, heavy duty and sportswear
- My Cycle: Custom my cycle washing setting will set and remember a favorite program
- 2 Drying Cycles : Including
- Stainless Steel Drum : Stainless steel is used for its durability and won't rust over time
- LED Display : Bright LED lights enhance the look and visibility of your display
- Vent-less Dryer : This all-in-1unit can be used anywhere near a sink
- Spin Speed : Maximum dryer spin speed is 1300 RPM's
- Additional Features :Child Lock,emergency door release, time delay function and overflow protection