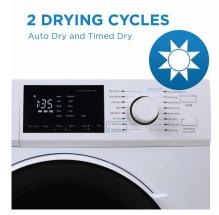

## FEATURES

- Compact Sizing : 2.7 cu.ft. All-In-One Ventless Washer Dryer Combo
- 120V Power Requirement : This unit can be plugged in to a standard wall outlet
- 14 Convenient Washing Cycles : Including normal, heavy duty and sportswear
- My Cycle: Custom my cycle washing setting will set and remember a favorite program
- 2 Drying Cycles : Including
- Stainless Steel Drum : Stainless steel is used for its durability and won't rust over time
- LED Display : Bright LED lights enhance the look and visibility of your display
- Vent-less Dryer : This all-in-1unit can be used anywhere near a sink
- Spin Speed : Maximum dryer spin speed is 1300 RPM's
- Additional Features :Child Lock,emergency door release, time delay function and overflow protection