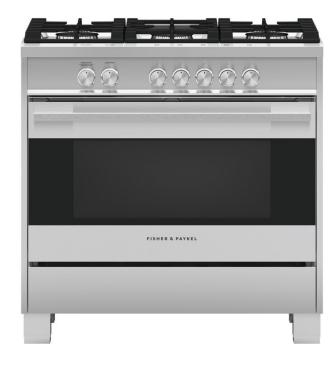

# OR36SDG4X1

# 36" Gas Range

# FISHER & PAYKEL





| Selected Model                                                                                                                                                                                                                                                                                                                                                                                                                                                                                                                                |