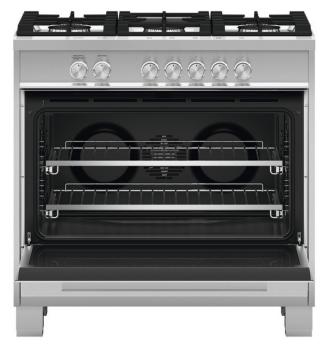

# OR36SDG4X1

# 36" Gas Range

# FISHER & PAYKEL





| Selected Model                                                                                                                                                                                                                                                                                                                                                                                                                                                                                                                                |