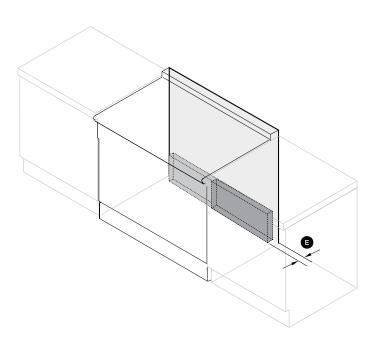

flush or above countertop level.

## 8) FITTING THE OPTIONAL BACKGUARD

### Island trim and backguard

- It is mandatory to install and use the appliance with either the island trim or the optional backguard correctly in place.
- The island trim is already fitted to the appliance while the backguard can be purchased as a separate kit.
- If replacing the island trim with the backguard, assemble it by using
  - the same screws/spacers used for fixing the island trim.



## LOCATION OF ELECTRICAL & GAS SUPPLY

### Grounded outlet (Gas Gas)

• The electric cord with 3-prong ground plug (NEMA 5-15P) has a length of 72" (1830mm).

### Grounded outlet (Dual Fuel)

 The electric cord with 4-prong ground plug (NEMA 14-50P) shall have a minimum length of 48" (1220mm) beyond the back of the range.



| Left side<br>of cavity | Final position of cooker against wall |     |          |
|------------------------|---------------------------------------|-----|----------|
| Floor                  | Electricity                           | Gas | ₿        |
| A                      | •                                     | •   | <b>A</b> |

| SUPPLY AREA DIMENSIONS                                                                      | inches (mm)                  |
|---------------------------------------------------------------------------------------------|------------------------------|
| Distance from either edge of Range to supply area                                           | 1/4" (6)                     |
| B Height of supply area (from floor)