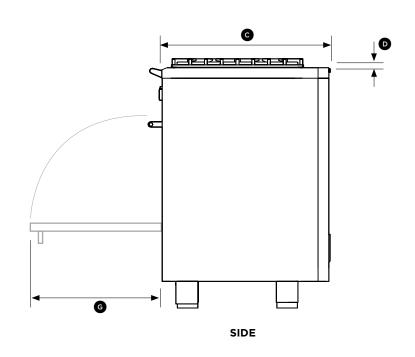

|

# FISHER & PAYKEL

OR36SDG4X1 36" Gas Range

2 Years full waranty

Entire Appliance, In-Home Parts & Labour

## 6 PRODUCT DIMENSIONS

NOTE: Model features may vary Optional kickstrip is available (purchased separately)







| PRODUCT DIMENSIONS —                                                                                         |                                   | OR36S GAS GAS                           | OR36S DUAL FUEL                         |
|--------------------------------------------------------------------------------------------------------------|-----------------------------------|-----------------------------------------|-----------------------------------------|
|                                                                                                              |                                   | inches (mm)                             | inches (mm)                             |
| Overall height of range     (from floor to top of cooktop, excluding)