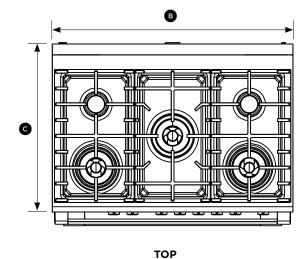

|

# FISHER & PAYKEL

OR36SDG4X1 36" Gas Range

2 Years full waranty

Entire Appliance, In-Home Parts & Labour

## 6 PRODUCT DIMENSIONS

NOTE: Model features may vary Optional kickstrip is available (purchased separately)







| PRODUCT DIMENSIONS —                                                                                         |                                   | OR36S GAS GAS                           | OR36S DUAL FUEL                         |
|--------------------------------------------------------------------------------------------------------------|-----------------------------------|-----------------------------------------|-----------------------------------------|
|                                                                                                              |                                   | inches (mm)                             | inches (mm)                             |
| Overall height of range     (from floor to top of cooktop, excluding)