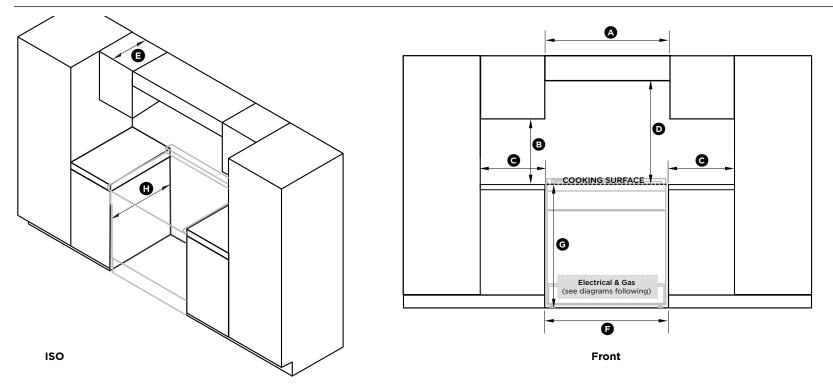

>3" (76)                    | level with cooktop<br>3" (76)           |
| Height of chassis (excluding adjustation)                                                                    | able feet)                        | 32" (813)                               | 32" (813)                               |
| Adjustable feet height                                                                                       |                                   | min 3 3/8" (85)<br>max 5 1/4" (133)     | min 3 3/8" (85)<br>max 5 1/4" (133)     |
| © Depth of open door to front of rang                                                                        | je                                | 17 3/4" (451)                           | 17 3/4" (451)                           |

## 7) CLEARANCE DIMENSIONS



|                                                                                                                                                                                                                                                                                                                                                           | OR36S GAS GAS                       | OR36S DUAL FUEL                     |
|-----------------------------------------------------------------------------------------------------------------------------------------------------------------------------------------------------------------------------------------------------------------------------------------------------------------------------------------------------------|-----------------------