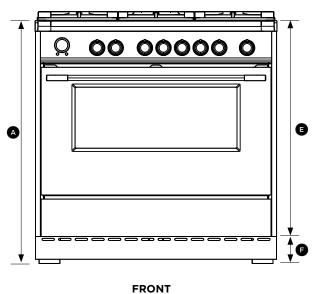

|

# FISHER & PAYKEL

OR36SDG4X1 36" Gas Range

2 Years full waranty

Entire Appliance, In-Home Parts & Labour

## 6 PRODUCT DIMENSIONS

NOTE: Model features may vary Optional kickstrip is available (purchased separately)







| PRODUCT DIMENSIONS —                                                                                         |                                   | OR36S GAS GAS                           | OR36S DUAL FUEL                         |
|--------------------------------------------------------------------------------------------------------------|-----------------------------------|-----------------------------------------|-----------------------------------------|
|                                                                                                              |                                   | inches (mm)                             | inches (mm)                             |
| Overall height of range     (from floor to top of cooktop, excluding)