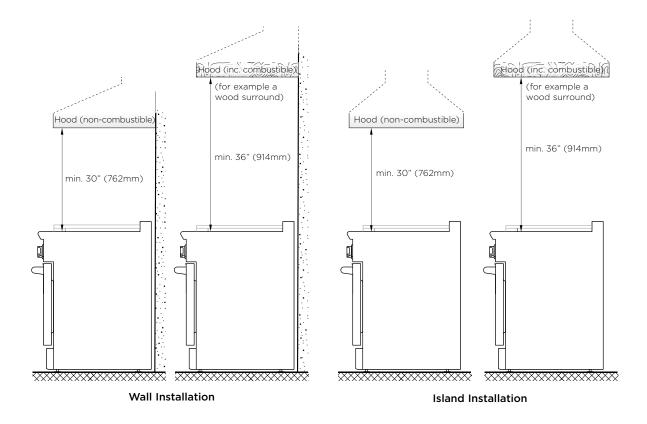

|
| B Height of supply area (from floor)                                                        | 8 1/8" - 10 1/8" (207-257) * |
| © Width of gas supply area                                                                  | 23 9/16" (599)               |
| Width of electrical supply area                                                             | 11 13/16" (300)              |
| (E) Depth of supply area (ie maximum protrusion of gas and electrical connection from wall) | 4 1/2" (115)                 |

<sup>\*</sup> Depending on adjustment of feet

A suitable ventilation hood may be installed above the range.

Fisher & Paykel has a choice of ventilation hoods designed to match the rest of our kitchen appliance family. See fisherpaykel.com or your local dealer for more details.



### **IMPORTANT**

- Consult local building codes and/or local agencies, before starting, to ensure that hood and duct installation will meet local requirements.
- Hood blower speeds should be variable to reduce noise and loss of heated or air conditioned household air when maximum ventilation is not required. Normally, the maximum blower speed is only required when using the grill or the self-cleaning cycle.
- If a custom hood canopy contains any combustible materials (eg a wood covering) it must be a minimum of 36" (914mm) above the cooking surface.
- Due to a high volume of ventilation air, a source of make-up air (outside replacement air) that complies with local codes and regulations is required.