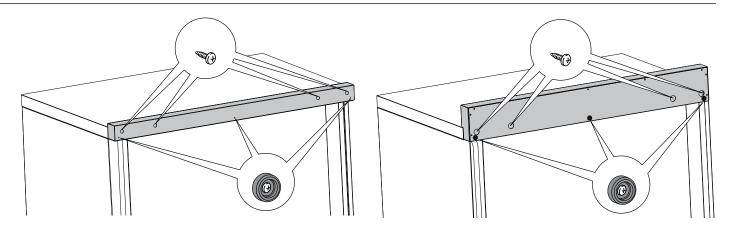

free from combustible materials, gasoline and other flammable vapors and liquids.
- Do not obstruct the flow of combustion and ventilation air to the unit.

<sup>\*\*</sup> Refer to local/national codes for ventilation requirements.

<sup>\*\*\*</sup> Depending on the height of the feet adjustment. The cooking surface must sit flush or above countertop level.

## 8) FITTING THE OPTIONAL BACKGUARD

### Island trim and backguard

- It is mandatory to install and use the appliance with either the island trim or the optional backguard correctly in place.
- The island trim is already fitted to the appliance while the backguard can be purchased as a separate kit.
- If replacing the island trim with the backguard, assemble it by using
  - the same screws/spacers used for fixing the island trim.



## LOCATION OF ELECTRICAL & GAS SUPPLY

### Grounded outlet (Gas Gas)

• The electric cord with 3-prong ground plug (NEMA 5-15P) has a length of 72" (1830mm).

### Grounded outlet (Dual Fuel)

 The electric cord with 4-prong ground plug (NEMA 14-50P) shall have a minimum length of 48" (1220mm) beyond the back of the range.



| Left side<br>of cavity | Final position of cooker against wall |     |          |
|------------------------|---------------------------------------|-----|----------|
| Floor                  | Electricity                           | Gas | ₿        |
| A                      | •                                     | •   | <b>A</b> |

| SUPPLY AREA DIMENSIONS                                                                      | inches (mm)                  |
|-----