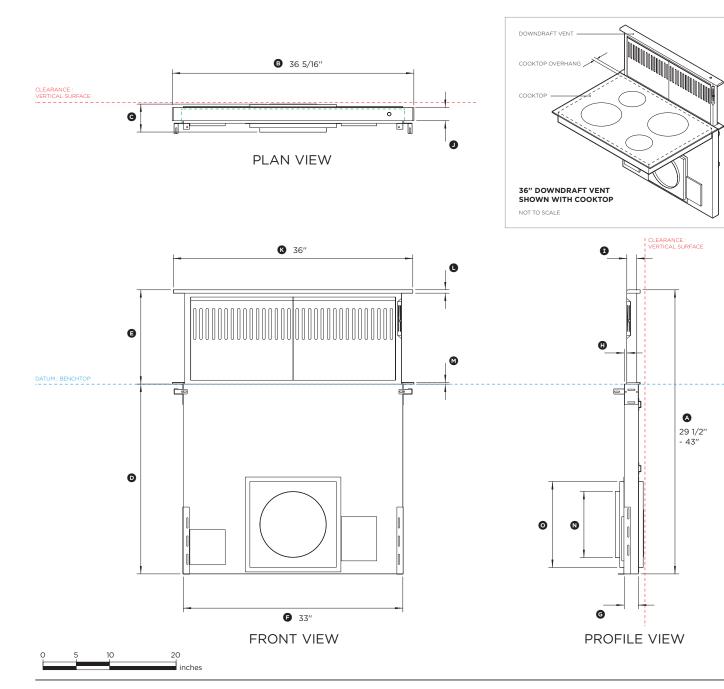

## 36" Downdraft Vent System

(refer page 2 for metric measurements)

| Dimensions                                                                                                                                                                                                                                                                                                                                                                                                                                                                                                                                                                                                                                                                                                                                                                                                                                                                                                                                                                                                                                                                                                                                                                                                                                                                                                                                                                                                                                                                                                                                                                                                                                                                                                                                                                                                                                                                                                                                                                                                                                                                                                             | in                 |
|------------------------------------------------------------------------------------------------------------------------------------------------------------------------------------------------------------------------------------------------------------------------------------------------------------------------------------------------------------------------------------------------------------------------------------------------------------------------------------------------------------------------------------------------------------------------------------------------------------------------------------------------------------------------------------------------------------------------------------------------------------------------------------------------------------------------------------------------------------------------------------------------------------------------------------------------------------------------------------------------------------------------------------------------------------------------------------------------------------------------------------------------------------------------------------------------------------------------------------------------------------------------------------------------------------------------------------------------------------------------------------------------------------------------------------------------------------------------------------------------------------------------------------------------------------------------------------------------------------------------------------------------------------------------------------------------------------------------------------------------------------------------------------------------------------------------------------------------------------------------------------------------------------------------------------------------------------------------------------------------------------------------------------------------------------------------------------------------------------------------|--------------------|
| <ul> <li>Overall height of Downdraft (excluding mounting brackets)</li> </ul>                                                                                                                                                                                                                                                                                                                                                                                                                                                                                                                                                                                                                                                                                                                                                                                                                                                                                                                                                                                                                                                                                                                                                                                                                                                                                                                                                                                                                                                                                                                                                                                                                                                                                                                                                                                                                                                                                                                                                                                                                                          | 29 1/2" - 43"      |
| Overall width of Downdraft     Overall width     Overall     Overalll | 36 5/16"           |
| © Overall depth of Downdraft (excluding mounting brackets)                                                                                                                                                                                                                                                                                                                                                                                                                                                                                                                                                                                                                                                                                                                                                                                                                                                                                                                                                                                                                                                                                                                                                                                                                                                                                                                                                                                                                                                                                                                                                                                                                                                                                                                                                                                                                                                                                                                                                                                                                                                             | 4 1/4"             |
| <ul> <li>Height of chassis below benchtop (excluding mounting<br/>brackets)</li> </ul>                                                                                                                                                                                                                                                                                                                                                                                                                                                                                                                                                                                                                                                                                                                                                                                                                                                                                                                                                                                                                                                                                                                                                                                                                                                                                                                                                                                                                                                                                                                                                                                                                                                                                                                                                                                                                                                                                                                                                                                                                                 | 28 3/4"            |
| Height above benchtop                                                                                                                                                                                                                                                                                                                                                                                                                                                                                                                                                                                                                                                                                                                                                                                                                                                                                                                                                                                                                                                                                                                                                                                                                                                                                                                                                                                                                                                                                                                                                                                                                                                                                                                                                                                                                                                                                                                                                                                                                                                                                                  | 3/4"<br>- 14 5/16" |
| F Width of chassis                                                                                                                                                                                                                                                                                                                                                                                                                                                                                                                                                                                                                                                                                                                                                                                                                                                                                                                                                                                                                                                                                                                                                                                                                                                                                                                                                                                                                                                                                                                                                                                                                                                                                                                                                                                                                                                                                                                                                                                                                                                                                                     |                    |
| © Depth of chassis                                                                                                                                                                                                                                                                                                                                                                                                                                                                                                                                                                                                                                                                                                                                                                                                                                                                                                                                                                                                                                                                                                                                                                                                                                                                                                                                                                                                                                                                                                                                                                                                                                                                                                                                                                                                                                                                                                                                                                                                                                                                                                     | 2 1/8"             |
| Depth of ledge for cooktop overhang                                                                                                                                                                                                                                                                                                                                                                                                                                                                                                                                                                                                                                                                                                                                                                                                                                                                                                                                                                                                                                                                                                                                                                                                                                                                                                                                                                                                                                                                                                                                                                                                                                                                                                                                                                                                                                                                                                                                                                                                                                                                                    | 3/8"               |
| ① Depth of projecting vent body                                                                                                                                                                                                                                                                                                                                                                                                                                                                                                                                                                                                                                                                                                                                                                                                                                                                                                                                                                                                                                                                                                                                                                                                                                                                                                                                                                                                                                                                                                                                                                                                                                                                                                                                                                                                                                                                                                                                                                                                                                                                                        | 1 1/2"             |
| <ol> <li>Depth of top trim</li> </ol>                                                                                                                                                                                                                                                                                                                                                                                                                                                                                                                                                                                                                                                                                                                                                                                                                                                                                                                                                                                                                                                                                                                                                                                                                                                                                                                                                                                                                                                                                                                                                                                                                                                                                                                                                                                                                                                                                                                                                                                                                                                                                  | 2"                 |
| 8 Width of top trim                                                                                                                                                                                                                                                                                                                                                                                                                                                                                                                                                                                                                                                                                                                                                                                                                                                                                                                                                                                                                                                                                                                                                                                                                                                                                                                                                                                                                                                                                                                                                                                                                                                                                                                                                                                                                                                                                                                                                                                                                                                                                                    | 36"                |
| <ul> <li>Height of top trim</li> </ul>                                                                                                                                                                                                                                                                                                                                                                                                                                                                                                                                                                                                                                                                                                                                                                                                                                                                                                                                                                                                                                                                                                                                                                                                                                                                                                                                                                                                                                                                                                                                                                                                                                                                                                                                                                                                                                                                                                                                                                                                                                                                                 | 1/2"               |
| <ul> <li>Height of end cap</li> </ul>                                                                                                                                                                                                                                                                                                                                                                                                                                                                                                                                                                                                                                                                                                                                                                                                                                                                                                                                                                                                                                                                                                                                                                                                                                                                                                                                                                                                                                                                                                                                                                                                                                                                                                                                                                                                                                                                                                                                                                                                                                                                                  | 1/4"               |
| O Diameter of remote blower connection plate outlet                                                                                                                                                                                                                                                                                                                                                                                                                                                                                                                                                                                                                                                                                                                                                                                                                                                                                                                                                                                                                                                                                                                                                                                                                                                                                                                                                                                                                                                                                                                                                                                                                                                                                                                                                                                                                                                                                                                                                                                                                                                                    | 10"                |
| <ul> <li>Height and width of blower connection plate box</li> </ul>                                                                                                                                                                                                                                                                                                                                                                                                                                                                                                                                                                                                                                                                                                                                                                                                                                                                                                                                                                                                                                                                                                                                                                                                                                                                                                                                                                                                                                                                                                                                                                                                                                                                                                                                                                                                                                                                                                                                                                                                                                                    | 13"                |

| Cutout Dimensions                              | in       |
|------------------------------------------------|----------|
| Width of cutout                                | 33 1/2"  |
| Depth of cutout from rear of cooktop overhang* | 1 13/16" |

\* Please refer to cooktop installation manual for cooktop dimensions and cutout specifications.

| Minimum Clearances                                       | in     |
|----------------------------------------------------------|--------|
| Minimum clearance to rear of cabinet or wall from cutout | min 1" |

NOTE: Downdrafts require either an internal or external blower. Please refer to installation instructions for the blower options and their dimensions.

| INDICATES CUTOUT          |  |
|---------------------------|--|
| INDICATES CABINETRY DATUM |  |
| INDICATES CLEARANCES      |  |