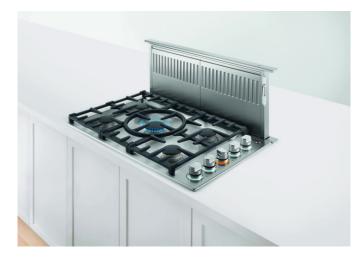

# HD36 + HBD600I

36" Downdraft Vent Hood, Interior Motor

| Model                   | HD36                                        |
|-------------------------|---------------------------------------------|
| Dimensions              |                                             |
| Dimensions              | 36" (L) x 2 1/8" (P) x 28 1/4 - 42 1/4" (H) |
| Features                |                                             |
| Controls                | Slider                                      |
| Illumination            | None                                        |
| Installation Type       | Ducted Installation Only                    |
| Motor Type              | Interior Motor HBD600I 600 CFM, with        |
|                         | Infinite Speed Control                      |
| Filter Type             | 2x Dishwasher-safe, Stainless Steel Mesh    |
|                         | Filters                                     |
| Maximum Duct Length     | 40'                                         |
| Duct transition         | 6" Round                                    |
| Electrical Requirements |                                             |
| Electrical requirements | 120V-60 HZ / 15 amp                         |
| Warranty                |                                             |
| Full 2 years            | Entire Appliance; In-Home; Parts & Labou    |