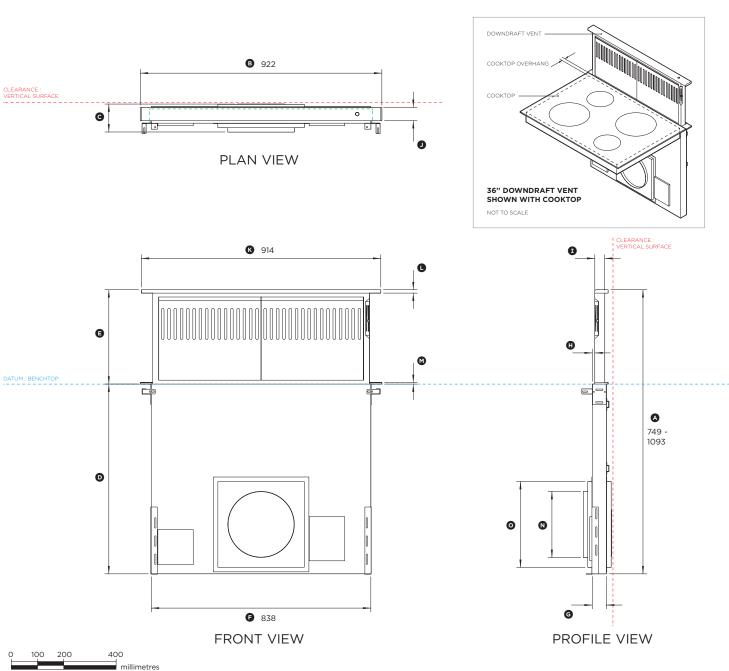

### Model no: HD36

(refer page 1 for imperial measurements)

| Dimensions                                                          | mm         |
|---------------------------------------------------------------------|------------|
| Overall height of Downdraft (excluding mounting brackets)           | 749 - 1093 |
| Overall width of Downdraft                                          | 922        |
| © Overall depth of Downdraft (excluding mounting brackets)          | 108        |
| © Height of chassis below benchtop (excluding mounting brackets)    | 730        |
| E Height above benchtop                                             | 19 - 363   |
| © Width of chassis                                                  | 838        |
| © Depth of chassis                                                  | 54         |
| Depth of ledge for cooktop overhang                                 | 9.5        |
| <ol> <li>Depth of projecting vent body</li> </ol>                   | 38         |
| Depth of top trim                                                   | 51         |
| © Width of top trim                                                 | 914        |
| © Height of top trim                                                | 13         |
| <ul> <li>Height of end cap</li> </ul>                               | 6          |
| Diameter of remote blower connection plate outlet                   | 254        |
| <ul> <li>Height and width of blower connection plate box</li> </ul> | 330        |

| Cutout Dimensions                              | mm  |
|------------------------------------------------|-----|
| Width of cutout                                | 851 |
| Depth of cutout from rear of cooktop overhang* | 46  |

\* Please refer to cooktop installation manual for cooktop dimensions and cutout specifications.

| Minimum Clearances                                       | mm     |
|----------------------------------------------------------|--------|
| Minimum clearance to rear of cabinet or wall from cutout | min 25 |

NOTE: Downdrafts require either an internal or external blower. Please refer to installation instructions for the blower options and their dimensions.