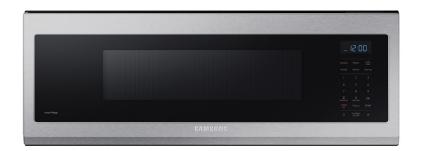

### Space saving design

Accommodates a variety of snacks and meals. Enough room to accommodate everyday meals.

#### **Powerful Suction**

Powerful ventilation system that eliminates steam, fumes, and odour from the kitchen. Quiet system clears the air with 400 cubic feet per minute of turbo ventilation.

### Effortless Control with Auto Hood Connectivity

Striking ice blue LED display provides a stylish accent to enhance any kitchen interior. Time and setting are clearly visible for greater cooking convenience.

### **Available Colours**

Stainless Steel

Black Stainless Steel

4-Speed/400 CFM Ventilation

LED Display

### **Features**

- 1.1 cu. ft. Microwave Capacity
- 4-Speed/400 CFM Ventilation
- System LED Display
- Cooking Presets
- Eco Mode
- Auto Connectivity