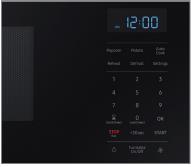

### Effortless Control with Auto Hood Connectivity

Striking ice blue LED display provides a stylish accent to enhance any kitchen interior. Time and setting are clearly visible for greater cooking convenience.

#### **Specifications:**

Power Output: 1000W Power Consumption: 1,500W Power Source: 120V/60 Hz Plug Type: 3 prong plug Power Cord Length: 1 m

Control Method: Digital Glass Touch

Display: LED

Cooking Control: 10 power levels including defrost Cooking Timer: Digital, up to 99 minutes, 99 seconds