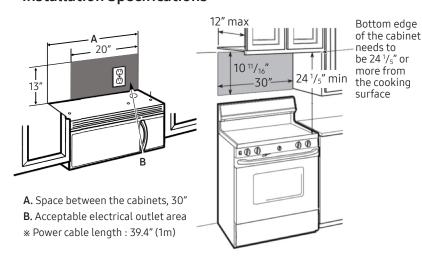

### **Installation Specifications**

- The space between the cabinets must be 30" wide and free of obstructions.
- This microwave oven is for installation over ranges up to 36" wide.
- If you are going to vent your microwave oven to the outside, see the Hood Exhaust Section for exhaust duct preparation.