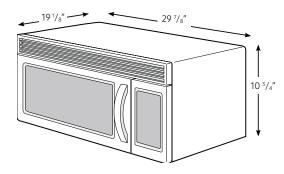

#### **Dimensions**

### Product Dimensions & Weight (WxHxD)

Dimensions: 29 <sup>7</sup>/8" x 10 <sup>3</sup>/<sub>4</sub>" x 19 <sup>1</sup>/<sub>8</sub>"

Dimensions (without filter):  $29^{7/8}$ " x  $15^{5/8}$ " x  $16^{1/2}$ "