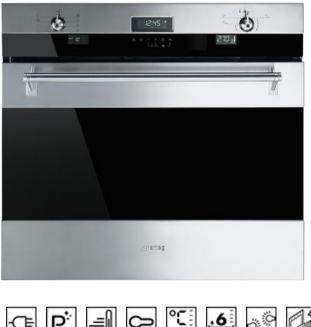

# SOU330X1

Oven, Classic, 30", Thermo-ventilated, Stainless steel, Self-cleaning

## **AESTHETIC**

Color: Stainless steel • Finishing: Fingerprint-proof • Aesthetics: Classic • Material: Stainless steel • Stainless steel type: Brushed

• Glass type: Eclipse • Door: With 2 horizontal fascias • Handle: Classic • Handle color: Stainless steel

# CONTROLS

Display: Yes • Controls setting: Knobs / buttons • No. of controls: 2 • Control knobs: Classic • Controls color: Stainless steel effect