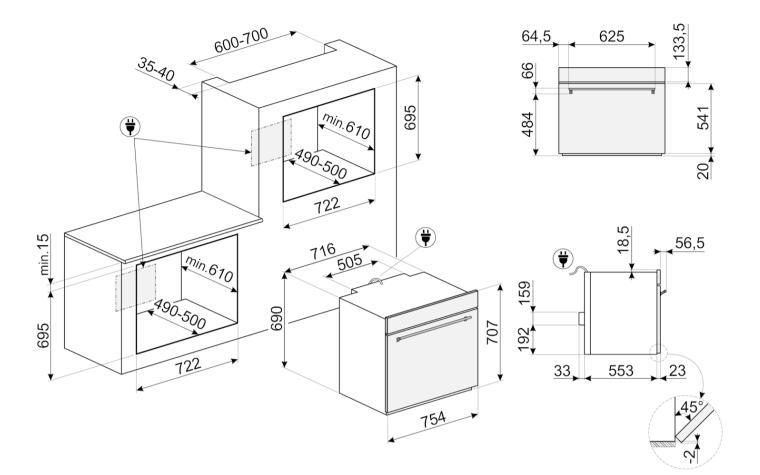

# LOGISTIC INFORMATION

Dimensions: 707x754x610 • Net weight: 157 lbs • Gross weight: 181 lbs