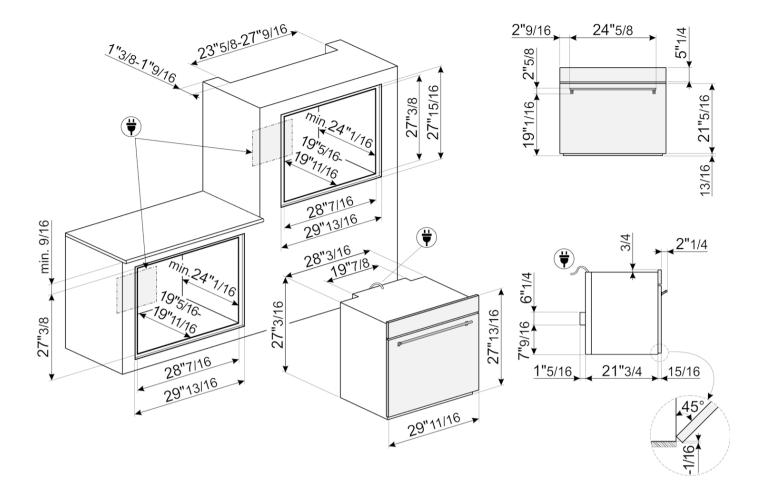

# LOGISTIC INFORMATION

Dimensions: 707x754x610 • Net weight: 157 lbs • Gross weight: 181 lbs