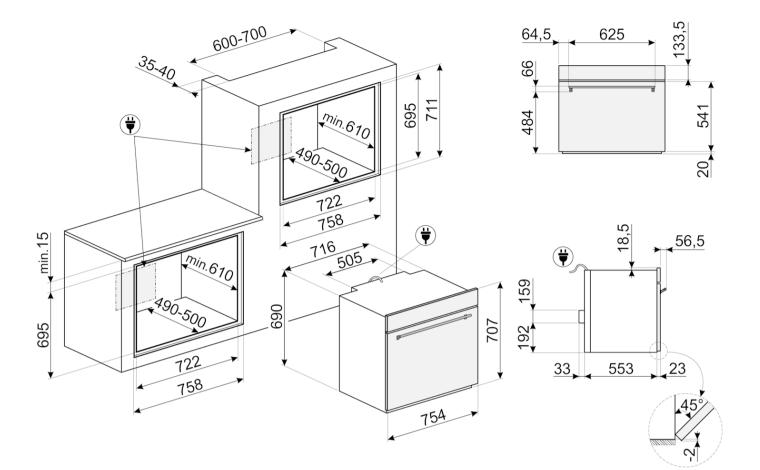

# LOGISTIC INFORMATION

Dimensions: 707x754x610 • Net weight: 157 lbs • Gross weight: 181 lbs