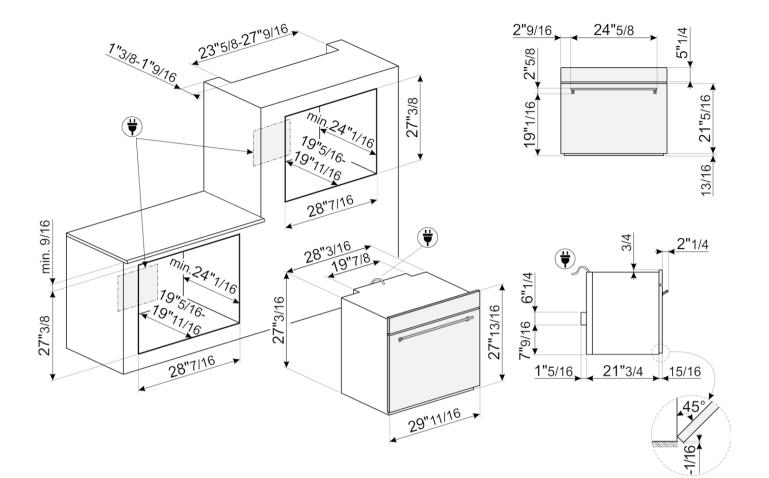

# LOGISTIC INFORMATION

Dimensions: 707x754x610 • Net weight: 157 lbs • Gross weight: 181 lbs