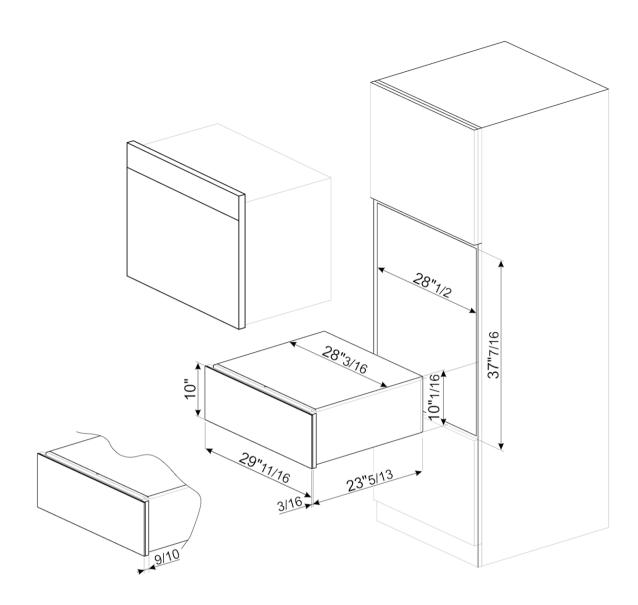

### LOGISTIC INFORMATION

Width: 28 1/8 " • Depth: 24 7/16 " • Net weight: 63 lbs • Gross weight: 72 lbs • Height: 10 1/16 "