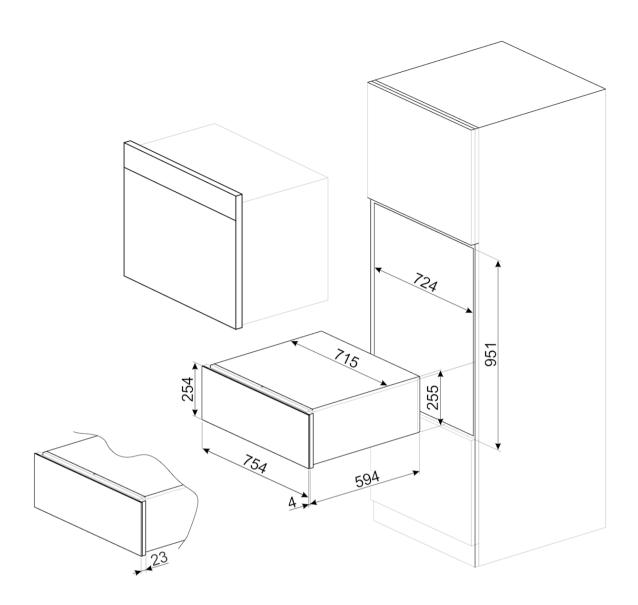

### LOGISTIC INFORMATION

Width: 28 1/8 " • Depth: 24 7/16 " • Net weight: 63 lbs • Gross weight: 72 lbs • Height: 10 1/16 "