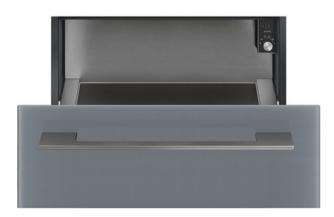

# CPRU130S

Drawer, Linea, Warming drawer, Silver

#### **AESTHETIC**

Color: Silver • Finishing: Silver • Aesthetic: Linea • Material: Glass • Glass: Stopsol • Front panel: Full-glass • Handle: Linea