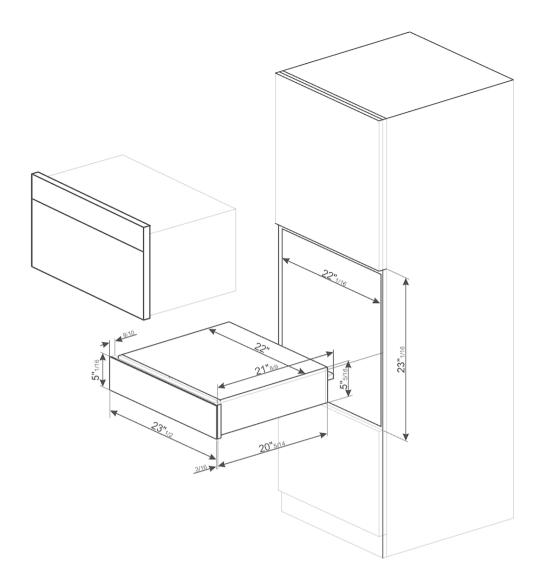

# LOGISTIC INFORMATION

Width: 23 1/2 " • Depth: 21 3/16 " • Net weight: 33 lbs • Gross weight: 37 lbs • Height: 5 5/16 "