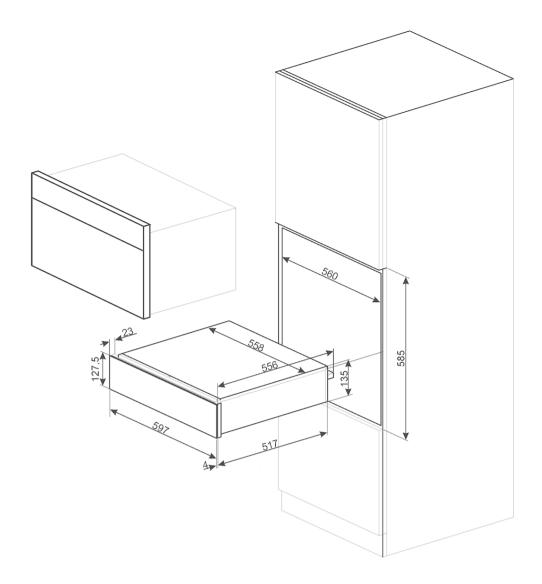

# LOGISTIC INFORMATION

Width: 23 1/2 " • Depth: 21 3/16 " • Net weight: 33 lbs • Gross weight: 37 lbs • Height: 5 5/16 "