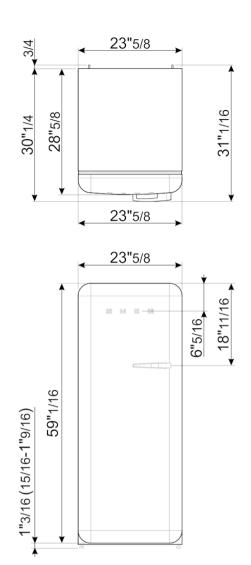

#### LOGISTIC INFORMATION

Width: 23 11/16 " • Width with doors open at 90°: 36 7/16 " • Height: 60 1/4 " • Depth without handle: 28 11/16 " • Product depth (handle included): 30 1/4 " • Depth with door open at 90°: 47 1/8 " • Net weight: 165 lbs