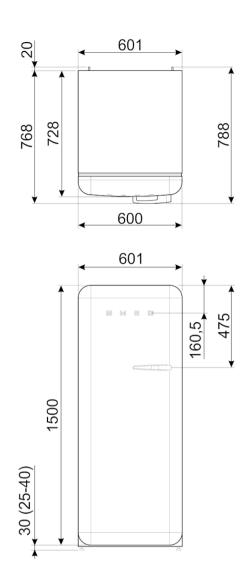

#### LOGISTIC INFORMATION

Width: 23 11/16 " • Width with doors open at 90°: 36 7/16 " • Height: 60 1/4 " • Depth without handle: 28 11/16 " • Product depth (handle included): 30 1/4 " • Depth with door open at 90°: 47 1/8 " • Net weight: 165 lbs