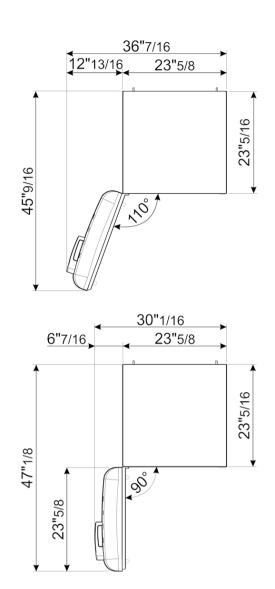

#### LOGISTIC INFORMATION

Width: 23 11/16 " • Width with doors open at 90°: 36 7/16 " • Height: 60 1/4 " • Depth without handle: 28 11/16 " • Product depth (handle included): 30 1/4 " • Depth with door open at 90°: 47 1/8 " • Net weight: 165 lbs