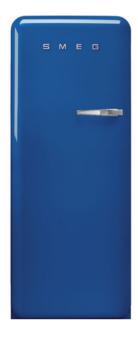

# FAB28ULBE3

Refrigerator, Retro-style, Single door, Free-standing, Hinge position: Left, Blue

#### **AESTHETIC**

Color: Blue • Finishing: Glossy • Aesthetic: Retro-style • Side material: Steel • Side color: Blue • Door shelf profile color: Chromed