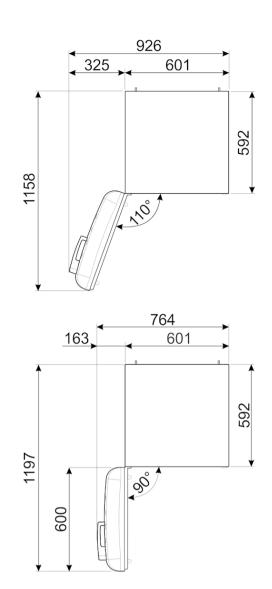

#### LOGISTIC INFORMATION

Width: 23 11/16 " • Width with doors open at 90°: 36 7/16 " • Height: 60 1/4 " • Depth without handle: 28 11/16 " • Product depth (handle included): 30 1/4 " • Depth with door open at 90°: 47 1/8 " • Net weight: 165 lbs