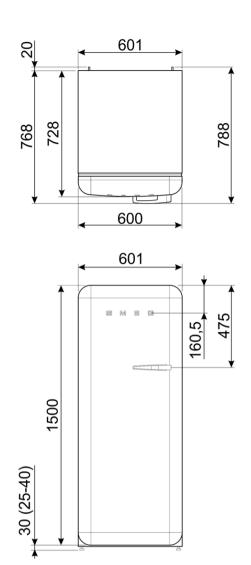

#### LOGISTIC INFORMATION

Width: 23 11/16 " • Width with doors open at 90°: 36 7/16 " • Height: 60 1/4 " • Depth without handle: 28 11/16 " • Product depth (handle included): 30 1/4 " • Depth with door open at 90°: 47 1/8 " • Net weight: 165 lbs