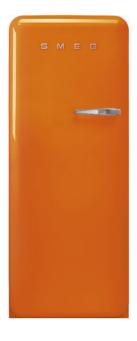

# FAB28ULOR3

Refrigerator, Retro-style, Single door, Free-standing, Hinge position: Left, Orange

#### **AESTHETIC**

Color: Orange • Finishing: Glossy • Aesthetic: Retro-style • Side material: Steel • Side color: Orange • Door shelf profile color: Chromed • Drawers profile color: Chromed • Glass shelf profile color: Chromed