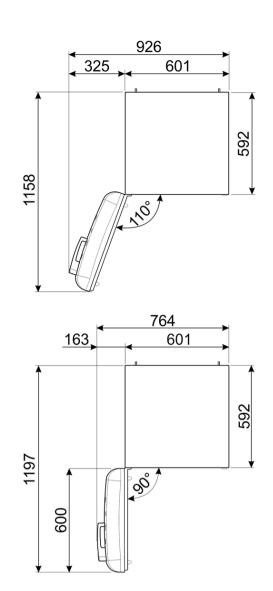

#### LOGISTIC INFORMATION

Width: 23 11/16 " • Width with doors open at 90°: 36 7/16 " • Height: 60 1/4 " • Depth without handle: 28 11/16 " • Product depth (handle included): 30 1/4 " • Depth with door open at 90°: 47 1/8 " • Net weight: 165 lbs