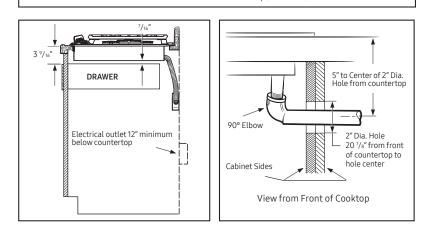

### **Installation Requirements**

Countertop cut-out and minimum clearance dimensions:

### Installing Over a Single Oven