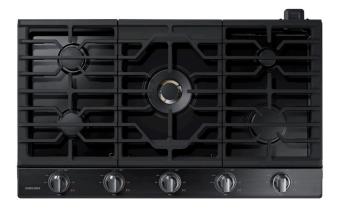

### 36" Gas Cooktop with 22K BTU Dual Burner

#### Grates

• Hexagon Grates enable superior cooking performance by conducting heat efficiently.

### Features

- Powerful Cooktop
- 4 Burners with 59K BTU
  - Right Front: 13K BTU (Power Burner)
  - Left Front: 9.5K BTU
  - Right Rear: 5K BTU (Simmer)
  - Left Rear: 9.5K BTU
  - Centre Front: 22K BTU
- Bluetooth/Hood Connectivity
- Wi-Fi Enabled
- Cast Iron 3-Piece Grates
- Sealed Burners

### Gas Cooktop (BTU)

- Total Power: 59K
- Right Front: 13K (Power Burner)
- Left Front: 9.5K
- Right Rear: 5K (Simmer)
- Left Rear: 9.5K
- Centre Front: 22K