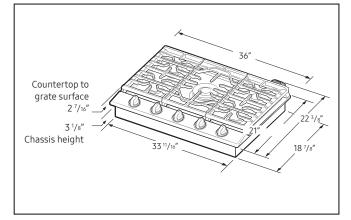

### Product Dimensions & Weight (WxHxD)

Outside (Max) Cooktop Dimensions: 40  $^{1}/_{2}$ " x 10  $^{3}/_{5}$ " x 25  $^{3}/_{5}$ " Cooktop Cut-Out Dimensions: 33  $^{9}/_{10}$ " x 3  $^{1}/_{8}$ " x 19  $^{1}/_{10}$ " Weight: 87.7 lbs (39.8 Kg)

### **Cooktop Dimensions**

Actual colour may vary. Design, specifications and colour availability are subject to change without notice. Non-metric weights and measurements are approximate. © 2020 Samsung Electronics Canada Inc. All rights reserved. Samsung is a registered trademark of Samsung Electronics Co., Ltd., used with permission.