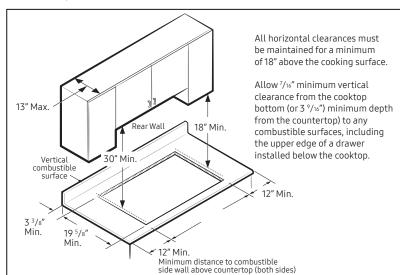

### **Installation Requirements**

Countertop cut-out and minimum clearance dimensions:

### Installing Over a Single Oven