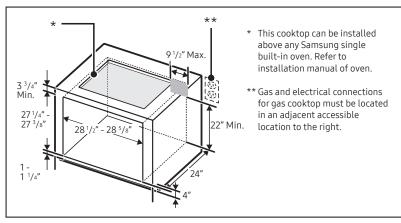

### **Installation Requirements**

Countertop cut-out and minimum clearance dimensions:

### Installing Over a Single Oven