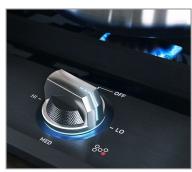

#### Illuminated Knobs

• With illuminated knobs, you can easily check whether you have left the cooktop on, even at a distance.