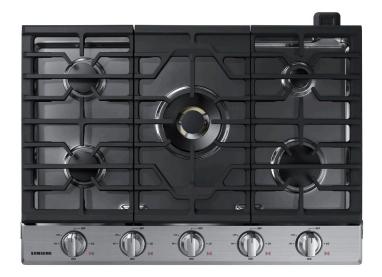

# 30" Gas Cooktop with 22K BTU Dual Burner

### **Features**

- Powerful Cooktop
- 5 Burners with 59K BTU
  - Right Front: 13K BTU (Power Burner)
  - Left Front: 9.5K BTU
  - Right Rear: 5K BTU (Simmer)
  - Left Rear: 9.5K BTU
  - Centre Front: 22K BTU
- Bluetooth/Hood Connectivity
- Wi-Fi Enabled
- Cast Iron 3-Piece Grates
- Sealed Burners

## Gas Cooktop (BTU)

Total Power: 59K

Right Front: 13K (Power Burner)

Left Front: 9.5K

Right Rear: 5K (Simmer)

Left Rear: 9.5K Centre Front: 22K