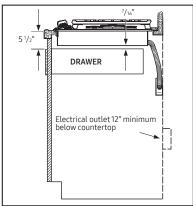

tely monitor the cooktop at any time using a smartphone App¹, while setting the cooking timer and receiving alerts when it finishes².

## **Available Colours**



Stainless Steel (shown)



Black Stainless Steel



Powerful Burners



Front Controls / Illuminated Knobs

### **Features**

- Powerful Cooktop
- 5 Burners with 59K BTU
  - Right Front: 13K BTU (Power Burner)
  - Left Front: 9.5K BTU
  - Right Rear: 5K BTU (Simmer)
  - Left Rear: 9.5K BTU
  - Centre Front: 22K BTU
- Bluetooth/Hood Connectivity
- Wi-Fi Enabled
- Cast Iron 3-Piece Grates
- Sealed Burners

## Accessories

- Wok Grate
- Cast Iron Griddle

## Convenience

LP Conversion Kit

# SAMSUNG

# 30" Gas Cooktop with 22K BTU Dual Burner

## **Installation Requirements**

Countertop cut-out and minimum clearance dimensions:







#### **Power Source**

120V / 60 Hz / 1A

## Gas Cooktop (BTU)

Total Power: 59K

Right Front: 13K (Power Burner)

Left Front: 9.5K

Right Rear: 5K (Simmer)

Left Rear: 9.5K Centre Front: 22K

#### Warranty

One (1) Year All Parts and Labour

## Product Dimensions & Weight (WxHxD)

Outside (Max) Cooktop Dimensions:

 $30" \times 5^{1/2}" \times 22^{23/64}"$ 

Cooktop Cut-Out Dimensions: 28 1/2" x 5 1/2" x 19 5/8"

Weight: 75.8 lbs (34.4 Kg)

## Shipping Dimensions & Weight (WxHxD)

Dimensions:  $34^{41}/_{64}$ " x  $10^{5}/_{8}$ " x  $25^{19}/_{32}$ "

Weight: 84.9 lbs (38.5 Kg)

Colour Model # UPC Code

Stainless Steel NA30N7755TS Black Stainless Steel NA30N7755TG

## Installing Over a Single Oven



## **Cooktop Dimensions**