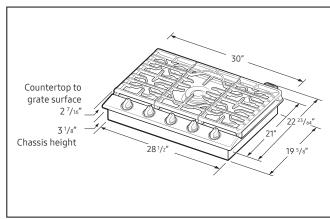

## Product Dimensions & Weight (WxHxD)

Outside (Max) Cooktop Dimensions:

 $30" \times 5^{1/2}" \times 22^{23/64}"$ 

Cooktop Cut-Out Dimensions: 28 1/2" x 5 1/2" x 19 5/8"

Weight: 75.8 lbs (34.4 Kg)

## **Cooktop Dimensions**