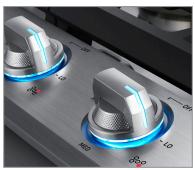

### Illuminated Knobs

With illuminated knobs, you can easily check whether you have left the cooktop on, even at a distance.