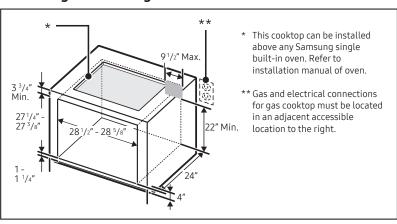

**Installation Requirements**

Countertop cut-out and minimum clearance dimensions:







#### **Power Source**

120V / 60 Hz / 1A

## Gas Cooktop (BTU)

Total Power: 59K

Right Front: 13K (Power Burner)

Left Front: 9.5K

Right Rear: 5K (Simmer)

Left Rear: 9.5K Centre Front: 22K

#### Warranty

One (1) Year All Parts and Labour

## Product Dimensions & Weight (WxHxD)

Outside (Max) Cooktop Dimensions:

 $30" \times 5^{1/2}" \times 22^{23/64}"$ 

Cooktop Cut-Out Dimensions: 28 1/2" x 5 1/2" x 19 5/8"

Weight: 75.8 lbs (34.4 Kg)

## Shipping Dimensions & Weight (WxHxD)

Dimensions:  $34^{41}/_{64}$ " x  $10^{5}/_{8}$ " x  $25^{19}/_{32}$ "

Weight: 84.9 lbs (38.5 Kg)

Colour Model # UPC Code

Stainless Steel NA30N7755TS Black Stainless Steel NA30N7755TG

## Installing Over a Single Oven



## **Cooktop Dimensions**