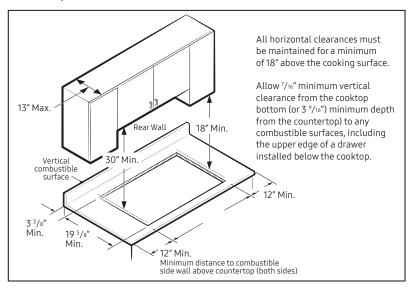

## **Installation Requirements**

Countertop cut-out and minimum clearance dimensions:

## Product Dimensions & Weight (WxHxD)

Outside (Max) Cooktop Dimensions:

 $30" \times 5^{1/2}" \times 22^{23/64}"$ 

Cooktop Cut-Out Dimensions: 28 1/2" x 5 1/2" x 19 5/8"

Weight: 75.8 lbs (34.4 Kg)