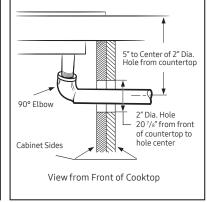

## **Installation Requirements**

Countertop cut-out and minimum clearance dimensions: