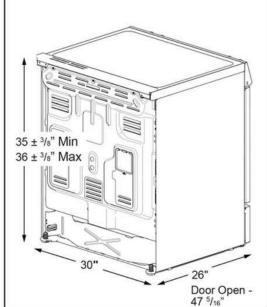

### **Dimensions and Volume**

| Minimum Height           | 35 3/8"     |
|--------------------------|-------------|
| Maximum Height           | 36 3/8"     |
| Width                    | 30"         |
| Depth                    | 26"         |
| Depth With Door 90° Open | 47 5/16"    |
| Depth With Handle        | 28 1/2"     |
| Oven Interior Height     | 21 5/16"    |
| Oven Interior Width      | 25 3/16"    |
| Oven Interior Depth      | 19 7/8"     |
| Oven Capacity            | 6.2 Cu. Ft. |