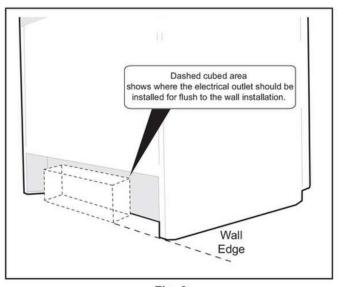

OR 24" (610 mm) MINIMUM WHEN BOTTOM OF WOOD OR METAL CABINET IS PROTECTED BY NOT LESS THAN 1/4" (6 mm) FLAME RETARDANT MILLBOARD COVERED WITH NOT LESS THAN NO. 28 MSG SHEET STEEL, 0.015" (0.4 mm) STAINLESS STEEL, 0.024" (0.6 mm) ALUMINUM OR 0.020" (0.5 mm) COPPER. 0" (0 mm) CLEARANCE IS THE MINIMUM FOR THE REAR OF THE RANGE. FOLLOW ALL DIMENSION REQUIREMENTS PROVIDED ABOVE TO PREVENT PROPERTY DAMAGE, POTENTIAL FIRE HAZARD, AND INCORRECT COUNTERTOP AND CABINET CUTS.

TO ELIMINATE THE RISK OF BURNS OR FIRE BY REACHING OVER HEATED SURFACE UNITS, CABINET STORAGE SPACE LOCATED ABOVE THE SURFACE UNITS SHOULD BE AVOIDED. IF CABINET STORAGE IS TO BE PROVIDED, THE RISK CAN BE REDUCED BY INSTALLING A RANGE HOOD THAT PROJECTS HORIZONTALLY A MINIMUM OF 5" (127 mm) BEYOND THE BOTTOM OF THE CABINETS.



Fig. 3