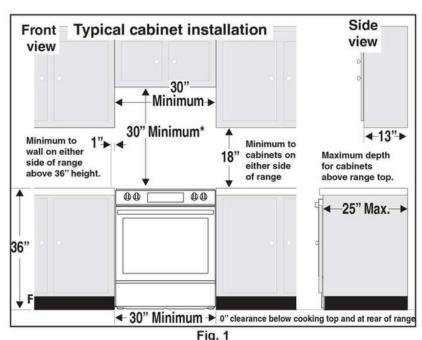

## **Installation Diagram**

Fig. 2

\*30" (762 mm) MINIMUM CLEARANCE BETWEEN THE TOP OF THE COOKING SURFACE AND THE BOTTOM OF AN UNPROTECTED WOOD OR METAL CABINET; OR 24" (610 mm) MINIMUM WHEN BOTTOM OF WOOD OR METAL CABINET IS PROTECTED BY NOT LESS THAN 1/4" (6 mm) FLAME RETARDANT MILLBOARD COVERED WITH NOT LESS THAN NO. 28 MSG SHEET STEEL, 0.015" (0.4 mm) STAINLESS STEEL, 0.024" (0.6 mm) ALUMINUM OR 0.020" (0.5 mm) COPPER. 0" (0 mm) CLEARANCE IS THE MINIMUM FOR THE REAR OF THE RANGE. FOLLOW ALL DIMENSION REQUIREMENTS PROVIDED ABOVE TO PREVENT PROPERTY DAMAGE, POTENTIAL FIRE HAZARD, AND INCORRECT COUNTERTOP AND CABINET CUTS.

TO ELIMINATE THE RISK OF BURNS OR FIRE BY REACHING OVER HEATED SURFACE UNITS, CABINET STORAGE SPACE LOCATED ABOVE THE SURFACE UNITS SHOULD BE AVOIDED. IF CABINET STORAGE IS TO BE PROVIDED, THE RISK CAN BE REDUCED BY INSTALLING A RANGE HOOD THAT PROJECTS HORIZONTALLY A MINIMUM OF 5" (127 mm) BEYOND THE BOTTOM OF THE CABINETS.