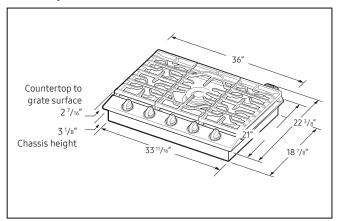

## **Cooktop Dimensions**

## Product Dimensions & Weight (WxHxD)

Outside (Max) Cooktop Dimensions:

 $40^{1/2}$ " x  $10^{3/5}$ " x  $25^{3/5}$ "

Cooktop Cut-Out Dimensions:  $33 \% 10^{\circ}$  x  $3 \% 1/8^{\circ}$  x  $19 \% 1/10^{\circ}$ 