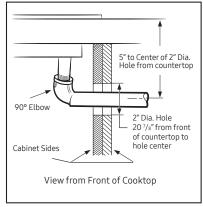

## **Installation Requirements**

Countertop cut-out and minimum clearance dimensions: