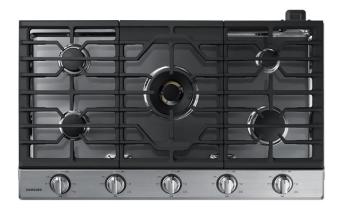

# 36" Gas Cooktop with 22K BTU Dual Burner

### **Powerful Burners**

• A high power, 22K Dual Burner provides powerful heat and precise control – quickly going from a high heat to a simmer.

#### Grates

 Hexagon Grates enable superior cooking performance by conducting heat efficiently.

### **Features**

- Powerful Cooktop
- 4 Burners with 59K BTU
  - Right Front: 13K BTU (Power Burner)
  - Left Front: 9.5K BTU
  - Right Rear: 5K BTU (Simmer)
  - Left Rear: 9.5K BTU
  - Centre Front: 22K BTU
- Bluetooth/Hood Connectivity
- Wi-Fi Enabled
- Cast Iron 3-Piece Grates
- Sealed Burners

## Gas Cooktop (BTU)

• Total Power: 59K

• Right Front: 13K (Power Burner)

Left Front: 9.5K

• Right Rear: 5K (Simmer)

Left Rear: 9.5KCentre Front: 22K