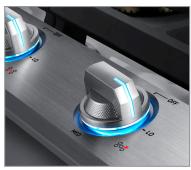

### **Illuminated Knobs**

• With illuminated knobs, you can easily check whether you have left the cooktop on, even at a distance.