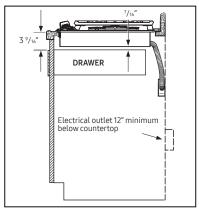

## **Installation Requirements**

Countertop cut-out and minimum clearance dimensions:

## Installing Over a Single Oven