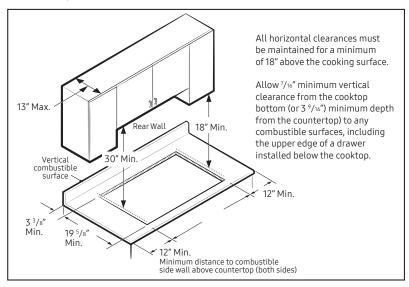

## **Installation Requirements**

Countertop cut-out and minimum clearance dimensions:

## Product Dimensions & Weight (WxHxD)

Outside (Max) Cooktop Dimensions:

 $40^{1/2}$ " x  $10^{3/5}$ " x  $25^{3/5}$ "

Cooktop Cut-Out Dimensions:  $33 \% 10^{\circ}$  x  $3 \% 1/8^{\circ}$  x  $19 \% 1/10^{\circ}$ 