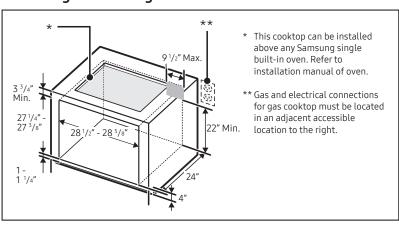

## Installing Over a Single Oven

## **Installation Requirements**

Countertop cut-out and minimum clearance dimensions: